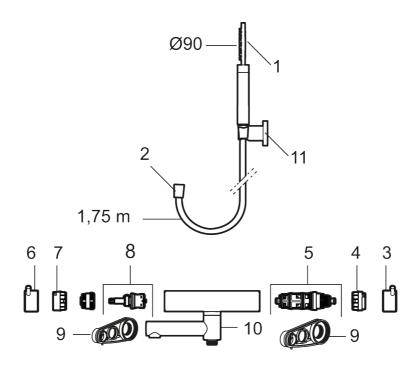

Article number: 270100.62

| Spai | Sparepartlist |         |                                       |  |  |  |
|------|---------------|---------|---------------------------------------|--|--|--|
| NO.  | ART NO.       | RSK     | DESCRIPTION                           |  |  |  |
| 1    | 209575        | 8275496 | Hand shower, chrome                   |  |  |  |
| 1    | 209575.12     | 8275497 | Hand shower, matte black              |  |  |  |
| 1    | 209575.22     | 8275498 | Hand shower, matte white              |  |  |  |
| 1    | 209575.44     | 8275499 | Hand shower, matte grey               |  |  |  |
| 1    | 209575.60     | 8275500 | Hand shower, polished brass PVD       |  |  |  |
| 1    | 209575.62     | 8275501 | Hand shower, brused brass PVD         |  |  |  |
| 2    | 131170.AE     | 8251927 | Shower hose in metal, 1750 mm, chrome |  |  |  |

| 2         131170.12AE         8251999         Shower hose in metal, 1750 mm, matte while           2         131170.22AE         8252000         Shower hose in metal, 1750 mm, matte while           2         131170.60AE         8252001         Shower hose in metal, 1750 mm, matte grey           2         131170.60AE         8252003         Shower hose in metal, 1750 mm, pusleshed brass PVD           3         409710.AE         8252003         Shower hose in metal, 1750 mm, pusleshed brass PVD           3         409710.AE         8218903         Temperature handle, chrome           3         409710.2AE         8218903         Temperature handle, matte white           3         409710.4AE         8218906         Temperature handle, matte grey           3         409710.6AE         8218907         Temperature handle, brused brass PVD           4         809710.6AE         8218907         Temperature handle, brused brass PVD           5         8600023         8439703         Stop ring           6         409711.AE         8218901         Temperature handle, brused brass PVD           6         409711.AE         8218901         Temperature handle, matte while           6         409711.AAE         8218910         Temperature handle, polished brass PVD           7<                                                                                                                                                            | NO. | ART NO.     | RSK     | DESCRIPTION                                                                          |
|----------------------------------------------------------------------------------------------------------------------------------------------------------------------------------------------------------------------------------------------------------------------------------------------------------------------------------------------------------------------------------------------------------------------------------------------------------------------------------------------------------------------------------------------------------------------------------------------------------------------------------------------------------------------------------------------------------------------------------------------------------------------------------------------------------------------------------------------------------------------------------------------------------------------------------------------------------------------------------------------------------------------------------------------------------------------------------------------------------------------------------------------------------------------------------------------------------------------------------------------------------------------------------------------------------------------------------------------------------------------------------------------------------------------------------------------------------------------------------------------|-----|-------------|---------|--------------------------------------------------------------------------------------|
| 2         131170.44AE         8252001         Shower hose in metal, 1750 mm, matte grey           2         131170.60AE         8252002         Shower hose in metal, 1750 mm, polished brass PVD           2         131170.62AE         8252003         Shower hose in metal, 1750 mm, brused brass PVD           3         409710.AE         8218902         Temperature handle, matte black           3         409710.22AE         8218904         Temperature handle, matte black           3         409710.4AE         8218905         Temperature handle, matte white           3         409710.6AE         8218906         Temperature handle, polished brass PVD           4         8260002         8439707         Temperature handle, brused brass PVD           4         8600023         8439702         Themostatic cartridge, complete, with service tool           6         409711.AE         8218901         Temperature handle, matte black           6         409711.2AE         8218900         Temperature handle, matte white           6         409711.4AE         8218910         Temperature handle, matte white           6         409711.6AE         8218911         Temperature handle, polished brass PVD           7         8600024         8439705         Stop ring, reversible <t< td=""><td>2</td><td>131170.12AE</td><td>8251999</td><td>Shower hose in metal, 1750 mm, matte black</td></t<>                                                    | 2   | 131170.12AE | 8251999 | Shower hose in metal, 1750 mm, matte black                                           |
| 2         131170.60AE         8252002         Shower hose in metal, 1750 mm, polished brass PVD           2         131170.62AE         8252003         Shower hose in metal, 1750 mm, brused brass PVD           3         409710.12AE         8218902         Temperature handle, chrome           3         409710.12AE         8218903         Temperature handle, matte black           3         409710.22AE         8218904         Temperature handle, matte grey           3         409710.60AE         8218905         Temperature handle, brused brass PVD           3         409710.60AE         8218907         Temperature handle, brused brass PVD           4         \$600023         8439703         Stop ring           5         \$600019         8439702         Thermostatic cartridge, complete, with service tool           6         409711.AE         8218901         Temperature handle, matte black           6         409711.AE         8218909         Temperature handle, matte grey           6         409711.60AE         8218910         Temperature handle, matte grey           6         409711.60AE         8218911         Temperature handle, polished brass PVD           7         \$600024         8439705         \$top ring, reversible           8         \$600021                                                                                                                                                                        | 2   | 131170.22AE | 8252000 | Shower hose in metal, 1750 mm, matte white                                           |
| 2         131170.62AE         8252003         Shower hose in metal, 1750 mm, brused brass PVD           3         409710.AE         8218902         Temperature handle, chrome           3         409710.12AE         8218903         Temperature handle, matte black           3         409710.22AE         8218904         Temperature handle, matte white           3         409710.40AE         8218905         Temperature handle, polished brass PVD           3         409710.60AE         8218906         Temperature handle, brused brass PVD           4         S600023         8439703         Stop ring           5         S600019         8439702         Thermostatic cartridge, complete, with service tool           6         409711.AE         8218901         Temperature handle, chrome           6         409711.12AE         8218908         Temperature handle, matte black           6         409711.22AE         8218909         Temperature handle, matte white           6         409711.44AE         8218900         Temperature handle, matte white           6         409711.60AE         8218910         Temperature handle, matte black shack           6         409711.62AE         8218909         Temperature handle, chrome           6         409711.62AE                                                                                                                                                                                   | 2   | 131170.44AE | 8252001 | Shower hose in metal, 1750 mm, matte grey                                            |
| 3         409710.AE         8218902         Temperature handle, chrome           3         409710.12AE         8218903         Temperature handle, matte black           3         409710.22AE         8218904         Temperature handle, matte white           3         409710.60AE         8218905         Temperature handle, polished brass PVD           3         409710.60AE         8218906         Temperature handle, brused brass PVD           4         \$600023         8439703         Stop ring           5         \$800019         8439702         Thermostatic cartridge, complete, with service tool           6         409711.AE         8218901         Temperature handle, matte black           6         409711.2AE         8218908         Temperature handle, matte white           6         409711.4AE         8218909         Temperature handle, matte white           6         409711.6DAE         8218910         Temperature handle, brused brass PVD           6         409711.6DAE         8218911         Temperature handle, brused brass PVD           6         409711.6DAE         8218912         Temperature handle, brused brass PVD           7         \$600024         8439705         Stop ring, reversible           8         \$600021         8441463                                                                                                                                                                                | 2   | 131170.60AE | 8252002 | Shower hose in metal, 1750 mm, polished brass PVD                                    |
| 3         409710.12AE         8218903         Temperature handle, matte black           3         409710.22AE         8218904         Temperature handle, matte white           3         409710.60AE         8218905         Temperature handle, matte grey           3         409710.60AE         8218907         Temperature handle, polished brass PVD           4         5600023         8439703         Stop ring           5         \$600019         8439702         Thermostatic cartridge, complete, with service tool           6         409711.AE         8218901         Temperature handle, chrome           6         409711.4E         8218908         Temperature handle, matte black           6         409711.4AAE         8218909         Temperature handle, matte grey           6         409711.6ABE         8218910         Temperature handle, matte grey           6         409711.6ABE         8218911         Temperature handle, brused brass PVD           6         409711.6ABE         8218912         Temperature handle, brused brass PVD           7         \$600024         8439705         Stop ring, reversible           8         \$600021         8441463         Ceramic headwork, with service tool (bath mixer)           9         \$600028         3870203 <td>2</td> <td>131170.62AE</td> <td>8252003</td> <td>Shower hose in metal, 1750 mm, brused brass PVD</td>                                                                    | 2   | 131170.62AE | 8252003 | Shower hose in metal, 1750 mm, brused brass PVD                                      |
| 3         409710.22AE         8218904         Temperature handle, matte white           3         409710.44AE         8218905         Temperature handle, matte grey           3         409710.60AE         8218907         Temperature handle, polished brass PVD           4         409710.62AE         8218907         Temperature handle, brused brass PVD           4         \$600023         8439703         Stop ring           5         \$600019         8439702         Thermostatic cartridge, complete, with service tool           6         409711.AE         8218901         Temperature handle, matte black           6         409711.2AE         8218909         Temperature handle, matte white           6         409711.4AAE         8218919         Temperature handle, matte grey           6         409711.60AE         8218911         Temperature handle, brused brass PVD           6         409711.60AE         8218912         Temperature handle, brused brass PVD           7         \$600024         8439705         Stop ring, reversible           8         \$600021         8441463         Ceramic headwork, with service tool (bath mixer)           9         \$600298         3870203         Service tool           10         \$600161         8440631                                                                                                                                                                                      | 3   | 409710.AE   | 8218902 | Temperature handle, chrome                                                           |
| 3         409710.44AE         8218905         Temperature handle, matte grey           3         409710.60AE         8218906         Temperature handle, polished brass PVD           4         409710.62AE         8218907         Temperature handle, brused brass PVD           4         \$600023         8439703         Stop ring           5         \$600019         8439702         Thermostatic cartridge, complete, with service tool           6         409711.AE         8218901         Temperature handle, chrome           6         409711.22AE         8218908         Temperature handle, matte black           6         409711.44AE         8218910         Temperature handle, matte grey           6         409711.60AE         8218911         Temperature handle, brused brass PVD           7         \$600024         8439705         Stop ring, reversible           8         \$600021         8441463         Ceramic headwork, with service tool (bath mixer)           8         \$600027         8387233         Ceramic headwork, without tool (bath mixer)           9         \$600298         3870203         Service tool           10         \$600161.12         8440631         Swivel spout, for coversion of shower mixer to bath/shower mixer, chrome           10         \$60016                                                                                                                                                             | 3   | 409710.12AE | 8218903 | Temperature handle, matte black                                                      |
| 3         409710.60AE         8218906         Temperature handle, polished brass PVD           3         409710.62AE         8218907         Temperature handle, brused brass PVD           4         \$600023         8439703         Stop ring           5         \$600019         8439702         Thermostatic cartridge, complete, with service tool           6         409711.AE         8218901         Temperature handle, chrome           6         409711.22AE         8218909         Temperature handle, matte black           6         409711.44AE         8218910         Temperature handle, matte grey           6         409711.60AE         8218911         Temperature handle, polished brass PVD           7         \$600024         8439705         Stop ring, reversible           8         \$600021         8441463         Ceramic headwork, with service tool (bath mixer)           8         \$600021         8441463         Ceramic headwork, without tool (bath mixer)           9         \$600298         3870203         Service tool           10         \$600161         8440630         Swivel spout, for coversion of shower mixer to bath/shower mixer, matte white           10         \$600161.42         8440632         Swivel spout, for coversion of shower mixer to bath/shower mixer, matte grey <td>3</td> <td>409710.22AE</td> <td>8218904</td> <td>Temperature handle, matte white</td>                                             | 3   | 409710.22AE | 8218904 | Temperature handle, matte white                                                      |
| 3         409710.62AE         8218907         Temperature handle, brused brass PVD           4         \$600023         8439703         Stop ring           5         \$600019         8439702         Thermostatic cartridge, complete, with service tool           6         409711.AE         8218901         Temperature handle, chrome           6         409711.2AE         8218908         Temperature handle, matte black           6         409711.2AE         8218909         Temperature handle, matte grey           6         409711.60AE         8218910         Temperature handle, matte grey           6         409711.60AE         8218911         Temperature handle, brused brass PVD           7         \$600024         8439705         Stop ring, reversible           8         \$600021         8441463         Ceramic headwork, with service tool (bath mixer)           8         \$60021         8387233         Ceramic headwork, without tool (bath mixer)           9         \$600298         3870203         Service tool           10         \$600161         8440630         Swivel spout, for coversion of shower mixer to bath/shower mixer, chrome           10         \$600161.12         8440631         Swivel spout, for coversion of shower mixer to bath/shower mixer, matte grey                                                                                                                                                         | 3   | 409710.44AE | 8218905 | Temperature handle, matte grey                                                       |
| 4         \$600023         \$439703         Stop ring           5         \$600019         \$439702         Thermostatic cartridge, complete, with service tool           6         409711.AE         \$218901         Temperature handle, chrome           6         409711.12AE         \$218908         Temperature handle, matte black           6         409711.2AE         \$218909         Temperature handle, matte white           6         409711.4AE         \$218910         Temperature handle, polished brass PVD           6         409711.6AE         \$218911         Temperature handle, brused brass PVD           7         \$600024         \$439705         Stop ring, reversible           8         \$600021         \$441463         Ceramic headwork, with service tool (bath mixer)           8         \$600270         \$387233         Ceramic headwork, without tool (bath mixer)           9         \$600298         \$3870203         Service tool           10         \$600161         \$440630         Swivel spout, for coversion of shower mixer to bath/shower mixer, chrome           10         \$600161.12         \$440631         Swivel spout, for coversion of shower mixer to bath/shower mixer, matte grey           10         \$600161.44         \$440632         Swivel spout, for coversion of shower mixer to bath/showe                                                                                                           | 3   | 409710.60AE | 8218906 | Temperature handle, polished brass PVD                                               |
| 5         S600019         8439702         Thermostatic cartridge, complete, with service tool           6         409711.AE         8218901         Temperature handle, chrome           6         409711.22AE         8218908         Temperature handle, matte black           6         409711.22AE         8218909         Temperature handle, matte grey           6         409711.60AE         8218910         Temperature handle, matte grey           6         409711.62AE         8218912         Temperature handle, polished brass PVD           7         S600024         8439705         Stop ring, reversible           8         S600021         8441463         Ceramic headwork, with service tool (bath mixer)           9         S600298         3870203         Service tool           10         S600161         8440630         Swivel spout, for coversion of shower mixer to bath/shower mixer, chrome           10         S600161.12         8440631         Swivel spout, for coversion of shower mixer to bath/shower mixer, matte white           10         S600161.22         8440632         Swivel spout, for coversion of shower mixer to bath/shower mixer, matte white           10         S600161.60         8440633         Swivel spout, for coversion of shower mixer to bath/shower mixer, matte grey           10         S6001                                                                                                                | 3   | 409710.62AE | 8218907 | Temperature handle, brused brass PVD                                                 |
| 6         409711.AE         8218901         Temperature handle, chrome           6         409711.2AE         8218908         Temperature handle, matte black           6         409711.2AE         8218909         Temperature handle, matte white           6         409711.4AE         8218910         Temperature handle, matte grey           6         409711.6AE         8218911         Temperature handle, polished brass PVD           6         409711.62AE         8218912         Temperature handle, brused brass PVD           7         S600024         8439705         Stop ring, reversible           8         S600021         8441463         Ceramic headwork, with service tool (bath mixer)           9         S600298         3870203         Service tool           10         S600161         8440630         Swivel spout, for coversion of shower mixer to bath/shower mixer, chrome           10         S600161.12         8440631         Swivel spout, for coversion of shower mixer to bath/shower mixer, matte white           10         S600161.22         8440632         Swivel spout, for coversion of shower mixer to bath/shower mixer, matte grey           10         S600161.60         8440633         Swivel spout, for coversion of shower mixer to bath/shower mixer, polished brass PVD           10         S600161.62 </td <td>4</td> <td>S600023</td> <td>8439703</td> <td>Stop ring</td>                                             | 4   | S600023     | 8439703 | Stop ring                                                                            |
| 6         409711.12AE         8218908         Temperature handle, matte black           6         409711.22AE         8218909         Temperature handle, matte white           6         409711.44AE         8218910         Temperature handle, matte grey           6         409711.60AE         8218911         Temperature handle, polished brass PVD           6         409711.62AE         8218912         Temperature handle, brused brass PVD           7         \$600024         8439705         Stop ring, reversible           8         \$600021         8441463         Ceramic headwork, with service tool (bath mixer)           8         \$600270         8387233         Ceramic headwork, without tool (bath mixer)           9         \$600298         3870203         Service tool           10         \$600161         8440630         Swivel spout, for coversion of shower mixer to bath/shower mixer, chrome           10         \$600161.12         8440631         Swivel spout, for coversion of shower mixer to bath/shower mixer, matte white           10         \$600161.22         8440632         Swivel spout, for coversion of shower mixer to bath/shower mixer, matte grey           10         \$600161.60         8440633         Swivel spout, for coversion of shower mixer to bath/shower mixer, polished brass PVD           10                                                                                                          | 5   | S600019     | 8439702 | Thermostatic cartridge, complete, with service tool                                  |
| 6         409711.22AE         8218909         Temperature handle, matte white           6         409711.44AE         8218910         Temperature handle, matte grey           6         409711.60AE         8218911         Temperature handle, polished brass PVD           6         409711.62AE         8218912         Temperature handle, brused brass PVD           7         S600024         8439705         Stop ring, reversible           8         S600021         8441463         Ceramic headwork, with service tool (bath mixer)           9         S600298         3870203         Service tool           10         S600161         8440630         Swivel spout, for coversion of shower mixer to bath/shower mixer, chrome           10         S600161.12         8440631         Swivel spout, for coversion of shower mixer to bath/shower mixer, matte white           10         S600161.22         8440632         Swivel spout, for coversion of shower mixer to bath/shower mixer, matte grey           10         S600161.60         8440633         Swivel spout, for coversion of shower mixer to bath/shower mixer, polished brass PVD           10         S600161.60         8440635         Swivel spout, for coversion of shower mixer to bath/shower mixer, brushed brass PVD           10         S600256         8239634         Hand shower holder, chrome <td>6</td> <td>409711.AE</td> <td>8218901</td> <td>Temperature handle, chrome</td>        | 6   | 409711.AE   | 8218901 | Temperature handle, chrome                                                           |
| 6         409711.44AE         8218910         Temperature handle, matte grey           6         409711.60AE         8218911         Temperature handle, polished brass PVD           6         409711.62AE         8218912         Temperature handle, brused brass PVD           7         S600024         8439705         Stop ring, reversible           8         S600021         8441463         Ceramic headwork, with service tool (bath mixer)           9         S600298         3870203         Service tool           10         S600161         8440630         Swivel spout, for coversion of shower mixer to bath/shower mixer, chrome           10         S600161.12         8440631         Swivel spout, for coversion of shower mixer to bath/shower mixer, matte black           10         S600161.22         8440632         Swivel spout, for coversion of shower mixer to bath/shower mixer, matte grey           10         S600161.44         8440633         Swivel spout, for coversion of shower mixer to bath/shower mixer, matte grey           10         S600161.60         8440634         Swivel spout, for coversion of shower mixer to bath/shower mixer, polished brass PVD           10         S600256         8239634         Hand shower holder, chrome           11         S600256.60         8239635         Hand shower holder, polished brass PVD <td>6</td> <td>409711.12AE</td> <td>8218908</td> <td>Temperature handle, matte black</td> | 6   | 409711.12AE | 8218908 | Temperature handle, matte black                                                      |
| 6         409711.60AE         8218911         Temperature handle, polished brass PVD           6         409711.62AE         8218912         Temperature handle, brused brass PVD           7         \$600024         8439705         Stop ring, reversible           8         \$600021         8441463         Ceramic headwork, with service tool (bath mixer)           9         \$600270         8387233         Ceramic headwork, without tool (bath mixer)           9         \$600298         3870203         Service tool           10         \$600161         8440630         Swivel spout, for coversion of shower mixer to bath/shower mixer, chrome           10         \$600161.12         8440631         Swivel spout, for coversion of shower mixer to bath/shower mixer, matte black           10         \$600161.22         8440632         Swivel spout, for coversion of shower mixer to bath/shower mixer, matte grey           10         \$600161.44         8440633         Swivel spout, for coversion of shower mixer to bath/shower mixer, polished brass PVD           10         \$600161.62         8440635         Swivel spout, for coversion of shower mixer to bath/shower mixer, brushed brass PVD           11         \$600256         8239634         Hand shower holder, chrome           11         \$600256.12         8239635         Hand shower holder, polished brass P                                                                  | 6   | 409711.22AE | 8218909 | Temperature handle, matte white                                                      |
| 6         409711.62AE         8218912         Temperature handle, brused brass PVD           7         \$600024         8439705         Stop ring, reversible           8         \$600021         8441463         Ceramic headwork, with service tool (bath mixer)           8         \$600270         8387233         Ceramic headwork, without tool (bath mixer)           9         \$600298         3870203         Service tool           10         \$600161         8440630         Swivel spout, for coversion of shower mixer to bath/shower mixer, chrome           10         \$600161.12         8440631         Swivel spout, for coversion of shower mixer to bath/shower mixer, matte white           10         \$600161.22         8440632         Swivel spout, for coversion of shower mixer to bath/shower mixer, matte grey           10         \$600161.44         8440633         Swivel spout, for coversion of shower mixer to bath/shower mixer, polished brass PVD           10         \$600161.60         8440634         Swivel spout, for coversion of shower mixer to bath/shower mixer, brushed brass PVD           11         \$600256         8239634         Hand shower holder, chrome           11         \$600256.60         8239635         Hand shower holder, polished brass PVD                                                                                                                                                               | 6   | 409711.44AE | 8218910 | Temperature handle, matte grey                                                       |
| 7         S600024         8439705         Stop ring, reversible           8         S600021         8441463         Ceramic headwork, with service tool (bath mixer)           8         S600270         8387233         Ceramic headwork, without tool (bath mixer)           9         S600298         3870203         Service tool           10         S600161         8440630         Swivel spout, for coversion of shower mixer to bath/shower mixer, chrome           10         S600161.12         8440631         Swivel spout, for coversion of shower mixer to bath/shower mixer, matte black           10         S600161.22         8440632         Swivel spout, for coversion of shower mixer to bath/shower mixer, matte grey           10         S600161.64         8440633         Swivel spout, for coversion of shower mixer to bath/shower mixer, polished brass PVD           10         S600161.60         8440634         Swivel spout, for coversion of shower mixer to bath/shower mixer, polished brass PVD           11         S600256         8239634         Hand shower holder, chrome           11         S600256.60         8239638         Hand shower holder, polished brass PVD                                                                                                                                                                                                                                                                      | 6   | 409711.60AE | 8218911 | Temperature handle, polished brass PVD                                               |
| 8 S600021 8441463 Ceramic headwork, with service tool (bath mixer) 8 S600270 8387233 Ceramic headwork, without tool (bath mixer) 9 S600298 3870203 Service tool 10 S600161 8440630 Swivel spout, for coversion of shower mixer to bath/shower mixer, chrome 10 S600161.12 8440631 Swivel spout, for coversion of shower mixer to bath/shower mixer, matte black 10 S600161.22 8440632 Swivel spout, for coversion of shower mixer to bath/shower mixer, matte white 10 S600161.44 8440633 Swivel spout, for coversion of shower mixer to bath/shower mixer, matte grey 10 S600161.60 8440634 Swivel spout, for coversion of shower mixer to bath/shower mixer, polished brass PVD 10 S600161.62 8440635 Swivel spout, for coversion of shower mixer to bath/shower mixer, brushed brass PVD 11 S600256 8239634 Hand shower holder, chrome 11 S600256.60 8239638 Hand shower holder, polished brass PVD                                                                                                                                                                                                                                                                                                                                                                                                                                                                                                                                                                                       | 6   | 409711.62AE | 8218912 | Temperature handle, brused brass PVD                                                 |
| 8 S600270 8387233 Ceramic headwork, without tool (bath mixer) 9 S600298 3870203 Service tool 10 S600161 8440630 Swivel spout, for coversion of shower mixer to bath/shower mixer, chrome 10 S600161.12 8440631 Swivel spout, for coversion of shower mixer to bath/shower mixer, matte black 10 S600161.22 8440632 Swivel spout, for coversion of shower mixer to bath/shower mixer, matte white 10 S600161.44 8440633 Swivel spout, for coversion of shower mixer to bath/shower mixer, matte grey 10 S600161.60 8440634 Swivel spout, for coversion of shower mixer to bath/shower mixer, polished brass PVD 10 S600161.62 8440635 Swivel spout, for coversion of shower mixer to bath/shower mixer, brushed brass PVD 11 S600256 8239634 Hand shower holder, chrome 11 S600256.12 8239635 Hand shower holder, matte black 11 S600256.60 8239638 Hand shower holder, polished brass PVD                                                                                                                                                                                                                                                                                                                                                                                                                                                                                                                                                                                                    | 7   | S600024     | 8439705 | Stop ring, reversible                                                                |
| 9 S600298 3870203 Service tool 10 S600161 8440630 Swivel spout, for coversion of shower mixer to bath/shower mixer, chrome 10 S600161.12 8440631 Swivel spout, for coversion of shower mixer to bath/shower mixer, matte black 10 S600161.22 8440632 Swivel spout, for coversion of shower mixer to bath/shower mixer, matte white 10 S600161.44 8440633 Swivel spout, for coversion of shower mixer to bath/shower mixer, matte grey 10 S600161.60 8440634 Swivel spout, for coversion of shower mixer to bath/shower mixer, polished brass PVD 10 S600161.62 8440635 Swivel spout, for coversion of shower mixer to bath/shower mixer, brushed brass PVD 11 S600256 8239634 Hand shower holder, chrome 11 S600256.12 8239635 Hand shower holder, matte black 11 S600256.60 8239638 Hand shower holder, polished brass PVD                                                                                                                                                                                                                                                                                                                                                                                                                                                                                                                                                                                                                                                                  | 8   | S600021     | 8441463 | Ceramic headwork, with service tool (bath mixer)                                     |
| S600161 8440630 Swivel spout, for coversion of shower mixer to bath/shower mixer, chrome  S600161.12 8440631 Swivel spout, for coversion of shower mixer to bath/shower mixer, matte black  S600161.22 8440632 Swivel spout, for coversion of shower mixer to bath/shower mixer, matte white  S600161.44 8440633 Swivel spout, for coversion of shower mixer to bath/shower mixer, matte grey  S600161.60 8440634 Swivel spout, for coversion of shower mixer to bath/shower mixer, polished brass PVD  S600161.62 8440635 Swivel spout, for coversion of shower mixer to bath/shower mixer, brushed brass PVD  S600256 8239634 Hand shower holder, chrome  S600256.60 8239638 Hand shower holder, polished brass PVD                                                                                                                                                                                                                                                                                                                                                                                                                                                                                                                                                                                                                                                                                                                                                                        | 8   | S600270     | 8387233 | Ceramic headwork, without tool (bath mixer)                                          |
| S600161.12 8440631 Swivel spout, for coversion of shower mixer to bath/shower mixer, matte black  S600161.22 8440632 Swivel spout, for coversion of shower mixer to bath/shower mixer, matte white  S600161.44 8440633 Swivel spout, for coversion of shower mixer to bath/shower mixer, matte grey  S600161.60 8440634 Swivel spout, for coversion of shower mixer to bath/shower mixer, polished brass PVD  S600161.62 8440635 Swivel spout, for coversion of shower mixer to bath/shower mixer, brushed brass PVD  S600256 8239634 Hand shower holder, chrome  Hand shower holder, matte black  Hand shower holder, polished brass PVD                                                                                                                                                                                                                                                                                                                                                                                                                                                                                                                                                                                                                                                                                                                                                                                                                                                    | 9   | S600298     | 3870203 | Service tool                                                                         |
| S600161.22 Swivel spout, for coversion of shower mixer to bath/shower mixer, matte white  S600161.44 S440633 Swivel spout, for coversion of shower mixer to bath/shower mixer, matte grey  S600161.60 S440634 Swivel spout, for coversion of shower mixer to bath/shower mixer, polished brass PVD  S600161.62 S440635 Swivel spout, for coversion of shower mixer to bath/shower mixer, brushed brass PVD  S600256 S239634 Hand shower holder, chrome  S600256.12 S239635 Hand shower holder, matte black  Hand shower holder, polished brass PVD                                                                                                                                                                                                                                                                                                                                                                                                                                                                                                                                                                                                                                                                                                                                                                                                                                                                                                                                           | 10  | S600161     | 8440630 | Swivel spout, for coversion of shower mixer to bath/shower mixer, chrome             |
| S600161.44 8440633 Swivel spout, for coversion of shower mixer to bath/shower mixer, matte grey  S600161.60 8440634 Swivel spout, for coversion of shower mixer to bath/shower mixer, polished brass PVD  S600161.62 8440635 Swivel spout, for coversion of shower mixer to bath/shower mixer, brushed brass PVD  S600256 8239634 Hand shower holder, chrome  S600256.12 8239635 Hand shower holder, matte black  Hand shower holder, polished brass PVD                                                                                                                                                                                                                                                                                                                                                                                                                                                                                                                                                                                                                                                                                                                                                                                                                                                                                                                                                                                                                                     | 10  | S600161.12  | 8440631 | Swivel spout, for coversion of shower mixer to bath/shower mixer, matte black        |
| S600161.60 8440634 Swivel spout, for coversion of shower mixer to bath/shower mixer, polished brass PVD  S600161.62 8440635 Swivel spout, for coversion of shower mixer to bath/shower mixer, brushed brass PVD  S600256 8239634 Hand shower holder, chrome  S600256.12 8239635 Hand shower holder, matte black  Hand shower holder, polished brass PVD                                                                                                                                                                                                                                                                                                                                                                                                                                                                                                                                                                                                                                                                                                                                                                                                                                                                                                                                                                                                                                                                                                                                      | 10  | S600161.22  | 8440632 | Swivel spout, for coversion of shower mixer to bath/shower mixer, matte white        |
| 10 S600161.62 8440635 Swivel spout, for coversion of shower mixer to bath/shower mixer, brushed brass PVD  11 S600256 8239634 Hand shower holder, chrome  11 S600256.12 8239635 Hand shower holder, matte black  11 S600256.60 8239638 Hand shower holder, polished brass PVD                                                                                                                                                                                                                                                                                                                                                                                                                                                                                                                                                                                                                                                                                                                                                                                                                                                                                                                                                                                                                                                                                                                                                                                                                | 10  | S600161.44  | 8440633 | Swivel spout, for coversion of shower mixer to bath/shower mixer, matte grey         |
| 11       \$600256       8239634       Hand shower holder, chrome         11       \$600256.12       8239635       Hand shower holder, matte black         11       \$600256.60       8239638       Hand shower holder, polished brass PVD                                                                                                                                                                                                                                                                                                                                                                                                                                                                                                                                                                                                                                                                                                                                                                                                                                                                                                                                                                                                                                                                                                                                                                                                                                                    | 10  | S600161.60  | 8440634 | Swivel spout, for coversion of shower mixer to bath/shower mixer, polished brass PVD |
| 11       \$600256.12       \$8239635       Hand shower holder, matte black         11       \$\$600256.60       \$8239638       Hand shower holder, polished brass PVD                                                                                                                                                                                                                                                                                                                                                                                                                                                                                                                                                                                                                                                                                                                                                                                                                                                                                                                                                                                                                                                                                                                                                                                                                                                                                                                       | 10  | S600161.62  | 8440635 | Swivel spout, for coversion of shower mixer to bath/shower mixer, brushed brass PVD  |
| 11 S600256.60 8239638 Hand shower holder, polished brass PVD                                                                                                                                                                                                                                                                                                                                                                                                                                                                                                                                                                                                                                                                                                                                                                                                                                                                                                                                                                                                                                                                                                                                                                                                                                                                                                                                                                                                                                 | 11  | S600256     | 8239634 | Hand shower holder, chrome                                                           |
|                                                                                                                                                                                                                                                                                                                                                                                                                                                                                                                                                                                                                                                                                                                                                                                                                                                                                                                                                                                                                                                                                                                                                                                                                                                                                                                                                                                                                                                                                              | 11  | S600256.12  | 8239635 | Hand shower holder, matte black                                                      |
| 11 S600256.62 8239639 Hand shower holder, brushed brass PVD                                                                                                                                                                                                                                                                                                                                                                                                                                                                                                                                                                                                                                                                                                                                                                                                                                                                                                                                                                                                                                                                                                                                                                                                                                                                                                                                                                                                                                  | 11  | S600256.60  | 8239638 | Hand shower holder, polished brass PVD                                               |
|                                                                                                                                                                                                                                                                                                                                                                                                                                                                                                                                                                                                                                                                                                                                                                                                                                                                                                                                                                                                                                                                                                                                                                                                                                                                                                                                                                                                                                                                                              | 11  | S600256.62  | 8239639 | Hand shower holder, brushed brass PVD                                                |