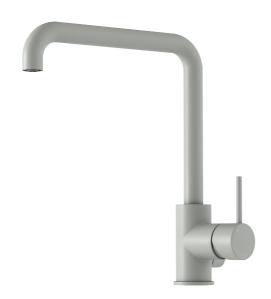

## MORA INXX II sharp kitchen mixer

With its durable matt grey finish and strong personality, the INXX II sharp kitchen mixer makes a stylish, contemporary statement in your kitchen. The mixer has been tested and approved according to current building regulations and is energy-efficient, which means it reduces water and energy use without compromising on comfort.

Article number: 272071.44CA Flow 3 bar: 6.0 l/m

**Description:** Matte grey

- · Ceramic cartridge
- · Adjustable flow control and temperature limiter
- Soft PEX® hoses with 3/8" connecting nut (stainless steel braided)
- Swivel spout, limitation part for 60°, 85°, 110° or 360° included
- With dish washer valve CW, not adjustable to HW
- Hole diameter Ø34-37 mm