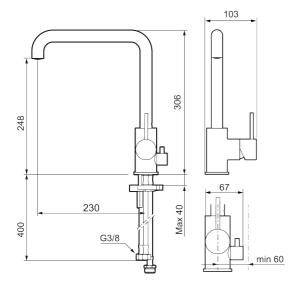

Article number: 272071.44CA Flow 3 bar: 6.0 l/m

**Description:** Matte grey

- · Ceramic cartridge
- · Adjustable flow control and temperature limiter
- Soft PEX® hoses with 3/8" connecting nut (stainless steel braided)
- Swivel spout, limitation part for 60°, 85°, 110° or 360° included
- With dish washer valve CW, not adjustable to HW
- Hole diameter Ø34-37 mm