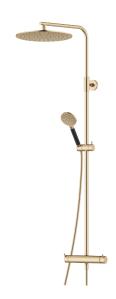

# MORA INXX II shower system kit

With its durable, elegant brushed brass finish the INXX II combines classic design with high performance, constant temperature, outstanding comfort and effective scald protection. The overhead shower has a large, slim shower head that looks great in bathrooms with a strong character and striking shapes, as well as in classic bathrooms designed for rest and relaxation. The mixer has been tested and approved according to current building regulations and is energy-efficient, which means it reduces water and energy use without compromising on comfort. The INXX II collection offers a world-class water experience.

#### MORA INXX II thermostatic mixer:

- Pressure balanced thermostatic mixer
- With reversible headwork
- Temperature handle with safety stop at 38°C
- With Eco-function
- Approved non-return valves, EN-Standard EN1717

## MORA INXX II Shower System:

- Shower hose in metal, PVC- and BPA-free
- With Easy-Clean anti-limescale system
- · Adjustable height
- Hand shower 7,5 l/min, shower head 11 l/min