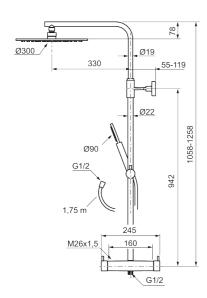

Article number: 271800.62 Flow 3 bar: 11.3 l/m Description: Brushed brass PVD, 160 c/c

#### MORA INXX II thermostatic mixer:

- Pressure balanced thermostatic mixer
- With reversible headwork
- Temperature handle with safety stop at 38°C
- With Eco-function
- Approved non-return valves, EN-Standard EN1717

## MORA INXX II Shower System:

- Shower hose in metal, PVC- and BPA-free
- With Easy-Clean anti-limescale system
- · Adjustable height
- Hand shower 7,5 l/min, shower head 11 l/min