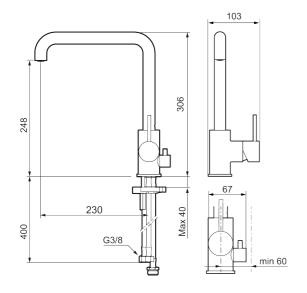

Article number: 272071.22CA Flow 3 bar: 6.0 l/m Description: Matte withe

- Ceramic cartridge
- · Adjustable flow control and temperature limiter
- Soft PEX® hoses with 3/8" connecting nut (stainless steel braided)
- Swivel spout, limitation part for 60°, 85°, 110° or 360° included
- With dish washer valve CW, not adjustable to HW
- Hole diameter Ø34-37 mm