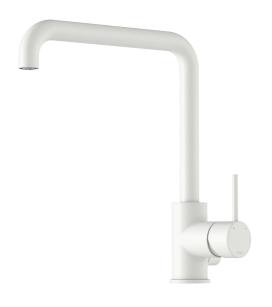

### mixer

With its durable matt white finish and strong personality, the INXX II sharp kitchen mixer makes a stylish, contemporary statement in your kitchen. The mixer has been tested and approved according to current building regulations and is energy-efficient, which means it reduces water and energy use without compromising on comfort.

Article number: 272071.22CA Flow 3 bar: 6.0 l/m Description: Matte withe

- Ceramic cartridge
- · Adjustable flow control and temperature limiter
- Soft PEX® hoses with 3/8" connecting nut (stainless steel braided)
- Swivel spout, limitation part for 60°, 85°, 110° or 360° included
- With dish washer valve CW, not adjustable to HW
- Hole diameter Ø34-37 mm