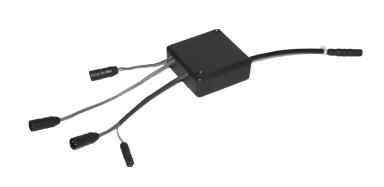

## Hygiene flushing module 6V and 9V

**Article number:** 729496 **Description:** 

- Note! Not for WMS-models
- Hygiene flushing module for automatic flush or flushing by the distribution box
- The module is placed directly in the shower head alternatively in the shower panel
- · Adjustable flushing sequence and flushing time
- Automatic hygiene flush occurs within 6-168 hours after latest activation by the shower push button
- Hygiene flushing time is adjustable from 30 to 360 seconds
- Easy programming of desired sequences by DIP switch directly in the hygiene flushing module
- Easy installation, "Plug & Play"
- Can be easily installed in existing systems