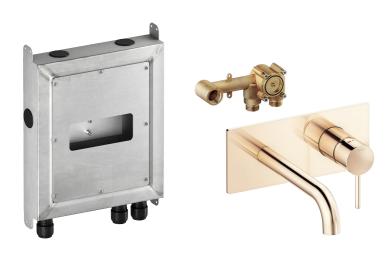

**Article number: 275200.60 Flow 3 bar: 4.9 l/m** 

**Description:** Polished brass PVD

- Note! Approved in selected markets, Sweden, Norway and Finland
- Single lever mixer for built-in
- Cover plate included handle and spout , in metal
- · Safety box in stainless steel
- Build-in depth (min. 63 mm max. 78 mm)

Consist of following article number:

- 275230 concealed single lever mixer
- 275240 safetey box for single lever mixer
- 275210.60 Cover plate with handle and spout