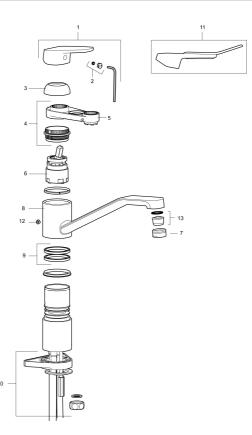

#### Sparepartlist

| NO. | ART NO.   | RSK     | DESCRIPTION                                 |
|-----|-----------|---------|---------------------------------------------|
| 1   | 409470.AE |         | Lever, complete                             |
| 2   | 409392.AE | 8344866 | Colour marking and mounting screw for lever |
| 3   | 409391.AE | 8344865 | Cover nut                                   |
| 4   | 409436.AE |         | Lock nut for cartridge, incl. service tool  |
| 5   | 891096.AE | 8345921 | Service tool                                |
| 6   | 409403.AE | 8345132 | Ceramic cartridge, incl service tool        |
| 6   | 409405.AE | 8345205 | Ceramic cartridge, Turbo, incl service tool |
| 7   | 131413.AE | 8281511 | Housing M24 ext., 13 mm, chrome             |
| 8   | 409510    |         | Spout                                       |
| 9   | 409612.AE | 8241745 | Sealing rings (2 pcs)                       |
| 10  | 409388.AE | 8346914 | Fastening details, kitchen                  |

## MOra

| NO. | ART NO.   | RSK     | DESCRIPTION                           |
|-----|-----------|---------|---------------------------------------|
| 11  | 409471.AE |         | Care lever, complete                  |
| 12  | 409611.AE | 8241744 | Stop screw                            |
| 13  | 131398.AE | 8281493 | Aerator insert, 9–11 l/min at 300 kPa |