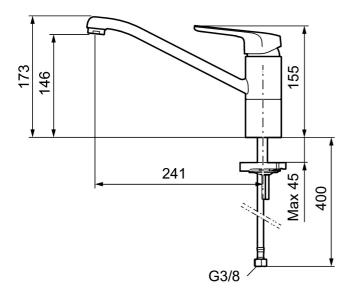

- ESS (energy saving system)
- · Ceramic cartridge with soft closing function
- · Adjustable flow control and temperature limiter
- Eco (energy and water saving aerator)
- Soft PEX<sup>®</sup> hoses with 3/8" connecting nut (stainless steel braided)
- Swivel spout 110°
- Hole diameter Ø34-37 mm

Backflow protection unit type

Uniqe characteristics