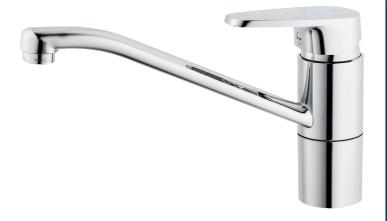

### MORA FLEXX K2 kitchen mixer

Mora Flexx includes a wide range of products with a strong focus on design and smart technology, in line with our vision of caring for people and the environment. Flexx is a natural choice for anyone who aspires to a sustainable lifestyle. A wide range of models guarantees that you will find exactly the right solution for your kitchen. Article number: 282060 Description: Chrome

# MORA FLEXX K2 kitchen mixer

Mora Flexx includes a wide range of products with a strong focus on design and smart technology, in line with our vision of caring for people and the environment. Flexx is a natural choice for anyone who aspires to a sustainable lifestyle. A wide range of models guarantees that you will find exactly the right solution for your kitchen. Article number: 282060