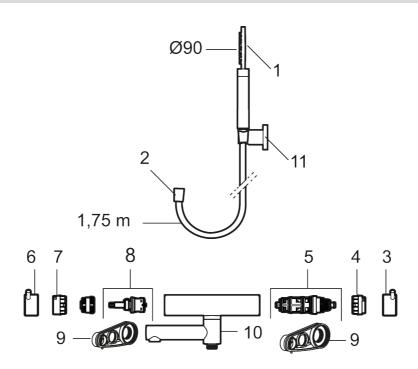

Article number: 270100.44

| Sparepartlist |           |         |                                       |  |  |
|---------------|-----------|---------|---------------------------------------|--|--|
| NO.           | ART NO.   | RSK     | DESCRIPTION                           |  |  |
| 1             | 209575    | 8275496 | Hand shower, chrome                   |  |  |
| 1             | 209575.12 | 8275497 | Hand shower, matte black              |  |  |
| 1             | 209575.22 | 8275498 | Hand shower, matte white              |  |  |
| 1             | 209575.44 | 8275499 | Hand shower, matte grey               |  |  |
| 1             | 209575.60 | 8275500 | Hand shower, polished brass PVD       |  |  |
| 1             | 209575.62 | 8275501 | Hand shower, brused brass PVD         |  |  |
| 2             | 131170.AE | 8251927 | Shower hose in metal, 1750 mm, chrome |  |  |

| 2         131170.12AE         8251999         Shower hose in metal, 1750 mm, matte white           2         131170.22AE         8252000         Shower hose in metal, 1750 mm, matte white           2         131170.44AE         8252001         Shower hose in metal, 1750 mm, matte grey           2         131170.62AE         8252002         Shower hose in metal, 1750 mm, brused brass PVD           3         409710.2AE         8218902         Temperature handle, matte black           3         409710.2AE         8218903         Temperature handle, matte black           3         409710.2AE         8218905         Temperature handle, matte grey           3         409710.60AE         8218906         Temperature handle, brused brass PVD           4         409710.62AE         8218907         Temperature handle, brused brass PVD           4         5600023         8439703         Stop ring           5         S600019         8439702         Themostatic cartridge, complete, with service tool           6         409711.2AE         8218901         Temperature handle, matte black           6         409711.2AE         8218910         Temperature handle, matte grey           6         409711.6AE         8218911         Temperature handle, brused brass PVD           7 <th>NO.</th> <th>ART NO.</th> <th>RSK</th> <th>DESCRIPTION</th>                                                                                                        | NO. | ART NO.     | RSK     | DESCRIPTION                                                                          |
|------------------------------------------------------------------------------------------------------------------------------------------------------------------------------------------------------------------------------------------------------------------------------------------------------------------------------------------------------------------------------------------------------------------------------------------------------------------------------------------------------------------------------------------------------------------------------------------------------------------------------------------------------------------------------------------------------------------------------------------------------------------------------------------------------------------------------------------------------------------------------------------------------------------------------------------------------------------------------------------------------------------------------------------------------------------------------------------------------------------------------------------------------------------------------------------------------------------------------------------------------------------------------------------------------------------------------------------------------------------------------------------------------------------------------------------------------------------------------------------------------|-----|-------------|---------|--------------------------------------------------------------------------------------|
| 2         131170.44AE         8252001         Shower hose in metal, 1750 mm, matte grey           2         131170.60AE         8252002         Shower hose in metal, 1750 mm, polished brass PVD           3         409710.AE         8218902         Temperature handle, chrome           3         409710.12AE         8218903         Temperature handle, matte black           3         409710.22AE         8218904         Temperature handle, matte black           3         409710.4AAE         8218906         Temperature handle, matte black           3         409710.6AAE         8218906         Temperature handle, polished brass PVD           4         5600023         8439707         Temperature handle, brused brass PVD           4         5600023         8439702         Thermostatic cartridge, complete, with service tool           6         409711.4E         8218901         Temperature handle, matte black           6         409711.2AE         8218901         Temperature handle, matte while           6         409711.4AE         8218901         Temperature handle, matte grey           6         409711.6AE         8218910         Temperature handle, matte grey           6         409711.6AE         8218912         Temperature handle, polished brass PVD           7 <td>2</td> <td>131170.12AE</td> <td>8251999</td> <td>Shower hose in metal, 1750 mm, matte black</td>                                                                   | 2   | 131170.12AE | 8251999 | Shower hose in metal, 1750 mm, matte black                                           |
| 2         131170.60AE         8252002         Shower hose in metal, 1750 mm, polished brass PVD           2         131170.62AE         8252003         Shower hose in metal, 1750 mm, brused brass PVD           3         409710.12AE         8218902         Temperature handle, chrome           3         409710.12AE         8218903         Temperature handle, matte black           3         409710.22AE         8218904         Temperature handle, matte grey           3         409710.60AE         8218905         Temperature handle, polished brass PVD           3         409710.62AE         8218907         Temperature handle, brused brass PVD           4         \$600023         8439702         Themostatic cartridge, complete, with service tool           6         409711.AE         8218901         Temperature handle, chrome           6         409711.EA         8218909         Temperature handle, matte black           6         409711.AE         8218909         Temperature handle, matte grey           6         409711.60AE         8218911         Temperature handle, polished brass PVD           7         \$600024         8438705         \$top ring, reversible           8         \$600021         841463         Ceramic headwork, with service tool (bath mixer)           9                                                                                                                                                                | 2   | 131170.22AE | 8252000 | Shower hose in metal, 1750 mm, matte white                                           |
| 2         131170.62AE         8252003         Shower hose in metal, 1750 mm, brused brass PVD           3         409710.AE         8218902         Temperature handle, chrome           3         409710.12AE         8218903         Temperature handle, matte black           3         409710.22AE         8218904         Temperature handle, matte white           3         409710.60AE         8218905         Temperature handle, brused brass PVD           3         409710.62AE         8218906         Temperature handle, brused brass PVD           4         \$600023         8439703         Stop ring           5         \$600019         8439702         Themsostatic cartridge, complete, with service tool           6         409711.AE         8218901         Temperature handle, chrome           6         409711.12AE         8218908         Temperature handle, matte black           6         409711.4AE         8218909         Temperature handle, matte grey           6         409711.60AE         8218910         Temperature handle, polished brass PVD           6         409711.60AE         8218911         Temperature handle, polished brass PVD           7         \$600024         8439705         Stop ring, reversible           8         \$600021         84416                                                                                                                                                                                  | 2   | 131170.44AE | 8252001 | Shower hose in metal, 1750 mm, matte grey                                            |
| 3         409710.AE         8218902         Temperature handle, chrome           3         409710.12AE         8218903         Temperature handle, matte black           3         409710.22AE         8218904         Temperature handle, matte white           3         409710.40AE         8218905         Temperature handle, polished brass PVD           3         409710.60AE         8218906         Temperature handle, brused brass PVD           4         \$600023         8439703         Stop ring           5         \$600019         8439702         Thermostatic cartridge, complete, with service tool           6         409711.AE         8218901         Temperature handle, matte black           6         409711.2AE         8218908         Temperature handle, matte white           6         409711.4AE         8218909         Temperature handle, matte white           6         409711.4AE         8218910         Temperature handle, polished brass PVD           6         409711.60AE         8218911         Temperature handle, brused brass PVD           7         \$600024         8439705         Stop ring, reversible           8         \$600021         8441463         Ceramic headwork, with service tool (bath mixer)           9         \$600288         3870                                                                                                                                                                                 | 2   | 131170.60AE | 8252002 | Shower hose in metal, 1750 mm, polished brass PVD                                    |
| 3         409710.12AE         8218903         Temperature handle, matte black           3         409710.22AE         8218904         Temperature handle, matte white           3         409710.60AE         8218905         Temperature handle, polished brass PVD           3         409710.60AE         8218907         Temperature handle, polished brass PVD           4         \$600023         8439703         Stop ring           5         \$600019         8439702         Thempostatic cartridge, complete, with service tool           6         409711.AE         8218901         Temperature handle, matte black           6         409711.4E         8218908         Temperature handle, matte white           6         409711.4AAE         8218909         Temperature handle, matte grey           6         409711.60AE         8218910         Temperature handle, matte grey           6         409711.60AE         8218911         Temperature handle, brused brass PVD           7         \$600024         8439705         Stop ring, reversible           8         \$600021         8441463         Ceramic headwork, with service tool (bath mixer)           9         \$600298         3870203         Service tool           10         \$600161.2         8440631 <t< td=""><td>2</td><td>131170.62AE</td><td>8252003</td><td>Shower hose in metal, 1750 mm, brused brass PVD</td></t<>                                                                          | 2   | 131170.62AE | 8252003 | Shower hose in metal, 1750 mm, brused brass PVD                                      |
| 3         409710.22AE         8218904         Temperature handle, matte white           3         409710.44AE         8218905         Temperature handle, matte grey           3         409710.60AE         8218907         Temperature handle, polished brass PVD           3         409710.62AE         8218907         Temperature handle, brused brass PVD           4         \$600023         8439703         Stop ring           5         \$600019         8439702         Thermostatic cartridge, complete, with service tool           6         409711.AE         8218901         Temperature handle, chrome           6         409711.2AE         8218908         Temperature handle, matte black           6         409711.4AAE         8218910         Temperature handle, matte grey           6         409711.60AE         8218911         Temperature handle, brused brass PVD           7         \$600024         8439705         Stop ring, reversible           8         \$600021         8441463         Ceramic headwork, with service tool (bath mixer)           9         \$600298         3870203         Service tool           10         \$600161         8440631         Swivel spout, for coversion of shower mixer to bath/shower mixer, chrome           10         \$600161.62                                                                                                                                                                              | 3   | 409710.AE   | 8218902 | Temperature handle, chrome                                                           |
| 3         409710.44AE         8218905         Temperature handle, matte grey           3         409710.60AE         8218906         Temperature handle, polished brass PVD           4         409710.62AE         8218907         Temperature handle, brused brass PVD           4         \$600023         8439703         Stop ring           5         \$600019         8439702         Thermostatic cartridge, complete, with service tool           6         409711.AE         8218901         Temperature handle, chrome           6         409711.22AE         8218908         Temperature handle, matte black           6         409711.44AE         8218910         Temperature handle, matte grey           6         409711.60AE         8218911         Temperature handle, polished brass PVD           6         409711.62AE         8218912         Temperature handle, brused brass PVD           7         \$600024         8439705         Stop ring, reversible           8         \$600021         8441463         Ceramic headwork, with service tool (bath mixer)           8         \$600270         8387233         Ceramic headwork, with service tool (bath mixer)           9         \$600298         3870203         Service tool           10         \$600161.12         8440631                                                                                                                                                                               | 3   | 409710.12AE | 8218903 | Temperature handle, matte black                                                      |
| 3         409710.60AE         8218906         Temperature handle, pollshed brass PVD           3         409710.62AE         8218907         Temperature handle, brused brass PVD           4         \$600023         8439703         Stop ring           5         \$600019         8439702         Thermostatic cartridge, complete, with service tool           6         409711.AE         8218901         Temperature handle, chrome           6         409711.12AE         8218909         Temperature handle, matte black           6         409711.2AE         8218910         Temperature handle, matte black           6         409711.6AE         8218911         Temperature handle, matte grey           6         409711.6AE         8218912         Temperature handle, brused brass PVD           7         \$600024         8439705         \$top ring, reversible           8         \$600021         8441463         Ceramic headwork, with service tool (bath mixer)           8         \$600021         8441463         Ceramic headwork, without tool (bath mixer)           9         \$600298         3870203         Service tool           10         \$600161.2         8440631         Swivel spout, for coversion of shower mixer to bath/shower mixer, matte black           10         \$600                                                                                                                                                                    | 3   | 409710.22AE | 8218904 | Temperature handle, matte white                                                      |
| 3         409710.62AE         8218907         Temperature handle, brused brass PVD           4         \$600023         8439703         Stop ring           5         \$600019         8439702         Thermostatic cartridge, complete, with service tool           6         409711.AE         8218901         Temperature handle, chrome           6         409711.22AE         8218908         Temperature handle, matte black           6         409711.22AE         8218909         Temperature handle, matte grey           6         409711.60AE         8218910         Temperature handle, matte grey           6         409711.60AE         8218911         Temperature handle, polished brass PVD           7         \$600024         8439705         Stop ring, reversible           8         \$600021         8441463         Ceramic headwork, with service tool (bath mixer)           8         \$600270         8387233         Ceramic headwork, without tool (bath mixer)           9         \$600288         3870203         Service tool           10         \$600161         8440630         Swivel spout, for coversion of shower mixer to bath/shower mixer, chrome           10         \$600161.22         8440631         Swivel spout, for coversion of shower mixer to bath/shower mixer, matte grey                                                                                                                                                            | 3   | 409710.44AE | 8218905 | Temperature handle, matte grey                                                       |
| 4         \$600023         \$439703         Stop ring           5         \$600019         \$439702         Thermostatic cartridge, complete, with service tool           6         409711.AE         \$218901         Temperature handle, chrome           6         409711.12AE         \$218908         Temperature handle, matte black           6         409711.2AE         \$218909         Temperature handle, matte white           6         409711.6AAE         \$218910         Temperature handle, polished brass PVD           6         409711.6AAE         \$218911         Temperature handle, brused brass PVD           7         \$600024         \$439705         Stop ring, reversible           8         \$600021         \$441463         Ceramic headwork, with service tool (bath mixer)           8         \$600270         \$387233         Ceramic headwork, without tool (bath mixer)           9         \$600298         \$3870203         Service tool           10         \$600161         \$440630         Swivel spout, for coversion of shower mixer to bath/shower mixer, chrome           10         \$600161.12         \$440631         Swivel spout, for coversion of shower mixer to bath/shower mixer, matte grey           10         \$600161.44         \$440633         Swivel spout, for coversion of shower mixer to bath/sho                                                                                                                   | 3   | 409710.60AE | 8218906 | Temperature handle, polished brass PVD                                               |
| 5         S600019         8439702         Thermostatic cartridge, complete, with service tool           6         409711.AE         8218901         Temperature handle, chrome           6         409711.22AE         8218908         Temperature handle, matte black           6         409711.22AE         8218909         Temperature handle, matte grey           6         409711.60AE         8218910         Temperature handle, matte grey           6         409711.62AE         8218912         Temperature handle, brused brass PVD           7         S600024         8439705         Stop ring, reversible           8         S600021         8441463         Ceramic headwork, with service tool (bath mixer)           9         S600298         3870203         Service tool           10         S600161         8440630         Swivel spout, for coversion of shower mixer to bath/shower mixer, chrome           10         S600161.12         8440631         Swivel spout, for coversion of shower mixer to bath/shower mixer, matte black           10         S600161.22         8440632         Swivel spout, for coversion of shower mixer to bath/shower mixer, matte white           10         S600161.60         8440633         Swivel spout, for coversion of shower mixer to bath/shower mixer, matte grey           10         S600161                                                                                                                        | 3   | 409710.62AE | 8218907 | Temperature handle, brused brass PVD                                                 |
| 6         409711.AE         8218901         Temperature handle, chrome           6         409711.12AE         8218908         Temperature handle, matte black           6         409711.22AE         8218909         Temperature handle, matte white           6         409711.44AE         8218910         Temperature handle, matte grey           6         409711.60AE         8218911         Temperature handle, polished brass PVD           7         \$600024         8439705         Stop ring, reversible           8         \$600021         8441463         Ceramic headwork, with service tool (bath mixer)           9         \$600298         3870203         Service tool           10         \$600161         8440630         Swivel spout, for coversion of shower mixer to bath/shower mixer, chrome           10         \$600161.12         8440631         Swivel spout, for coversion of shower mixer to bath/shower mixer, matte black           10         \$600161.22         8440632         Swivel spout, for coversion of shower mixer to bath/shower mixer, matte white           10         \$600161.60         8440633         Swivel spout, for coversion of shower mixer to bath/shower mixer, matte grey           10         \$600161.60         8440633         Swivel spout, for coversion of shower mixer to bath/shower mixer, polished brass PVD                                                                                                     | 4   | S600023     | 8439703 | Stop ring                                                                            |
| 6         409711.12AE         8218908         Temperature handle, matte black           6         409711.22AE         8218909         Temperature handle, matte white           6         409711.44AE         8218910         Temperature handle, matte grey           6         409711.60AE         8218911         Temperature handle, polished brass PVD           6         409711.62AE         8218912         Temperature handle, brused brass PVD           7         \$600024         8439705         Stop ring, reversible           8         \$600021         8441463         Ceramic headwork, with service tool (bath mixer)           8         \$600270         8387233         Ceramic headwork, without tool (bath mixer)           9         \$600298         3870203         Service tool           10         \$600161         8440630         Swivel spout, for coversion of shower mixer to bath/shower mixer, chrome           10         \$600161.12         8440631         Swivel spout, for coversion of shower mixer to bath/shower mixer, matte white           10         \$600161.22         8440632         Swivel spout, for coversion of shower mixer to bath/shower mixer, polished brass PVD           10         \$600161.60         8440635         Swivel spout, for coversion of shower mixer to bath/shower mixer, brushed brass PVD           10 <td>5</td> <td>S600019</td> <td>8439702</td> <td>Thermostatic cartridge, complete, with service tool</td> | 5   | S600019     | 8439702 | Thermostatic cartridge, complete, with service tool                                  |
| 6         409711.22AE         8218909         Temperature handle, matte white           6         409711.44AE         8218910         Temperature handle, matte grey           6         409711.60AE         8218911         Temperature handle, polished brass PVD           6         409711.62AE         8218912         Temperature handle, brused brass PVD           7         \$600024         8439705         Stop ring, reversible           8         \$600021         8441463         Ceramic headwork, with service tool (bath mixer)           9         \$600298         3870203         Service tool           10         \$600161         8440630         Swivel spout, for coversion of shower mixer to bath/shower mixer, chrome           10         \$600161.12         8440631         Swivel spout, for coversion of shower mixer to bath/shower mixer, matte black           10         \$600161.22         8440632         Swivel spout, for coversion of shower mixer to bath/shower mixer, matte grey           10         \$600161.60         8440633         Swivel spout, for coversion of shower mixer to bath/shower mixer, polished brass PVD           10         \$600161.60         8440635         Swivel spout, for coversion of shower mixer to bath/shower mixer, brushed brass PVD           10         \$600256         8239634         Hand shower holder, chrome <td>6</td> <td>409711.AE</td> <td>8218901</td> <td>Temperature handle, chrome</td>       | 6   | 409711.AE   | 8218901 | Temperature handle, chrome                                                           |
| 6         409711.44AE         8218910         Temperature handle, matte grey           6         409711.60AE         8218911         Temperature handle, polished brass PVD           6         409711.62AE         8218912         Temperature handle, brused brass PVD           7         S600024         8439705         Stop ring, reversible           8         S600021         8441463         Ceramic headwork, with service tool (bath mixer)           9         S600298         3870203         Service tool           10         S600161         8440630         Swivel spout, for coversion of shower mixer to bath/shower mixer, chrome           10         S600161.12         8440631         Swivel spout, for coversion of shower mixer to bath/shower mixer, matte black           10         S600161.22         8440632         Swivel spout, for coversion of shower mixer to bath/shower mixer, matte grey           10         S600161.44         8440633         Swivel spout, for coversion of shower mixer to bath/shower mixer, polished brass PVD           10         S600161.62         8440635         Swivel spout, for coversion of shower mixer to bath/shower mixer, polished brass PVD           10         S600256         8239634         Hand shower holder, chrome           11         S600256.12         8239635         Hand shower holder, polished brass PVD                                                                                           | 6   | 409711.12AE | 8218908 | Temperature handle, matte black                                                      |
| 6 409711.60AE 8218911 Temperature handle, polished brass PVD 6 409711.62AE 8218912 Temperature handle, brused brass PVD 7 \$600024 8439705 Stop ring, reversible 8 \$600021 8441463 Ceramic headwork, with service tool (bath mixer) 8 \$600270 8387233 Ceramic headwork, without tool (bath mixer) 9 \$600298 3870203 Service tool 10 \$600161 8440630 Swivel spout, for coversion of shower mixer to bath/shower mixer, chrome 10 \$600161.12 8440631 Swivel spout, for coversion of shower mixer to bath/shower mixer, matte black 10 \$600161.22 8440632 Swivel spout, for coversion of shower mixer to bath/shower mixer, matte white 10 \$600161.44 8440633 Swivel spout, for coversion of shower mixer to bath/shower mixer, matte grey 10 \$600161.60 8440634 Swivel spout, for coversion of shower mixer to bath/shower mixer, polished brass PVD 10 \$600161.62 8440635 Swivel spout, for coversion of shower mixer to bath/shower mixer, brushed brass PVD 11 \$600256 8239634 Hand shower holder, chrome 11 \$600256.12 8239635 Hand shower holder, polished brass PVD                                                                                                                                                                                                                                                                                                                                                                                                                   | 6   | 409711.22AE | 8218909 | Temperature handle, matte white                                                      |
| 6         409711.62AE         8218912         Temperature handle, brused brass PVD           7         S600024         8439705         Stop ring, reversible           8         S600021         8441463         Ceramic headwork, with service tool (bath mixer)           8         S600270         8387233         Ceramic headwork, without tool (bath mixer)           9         S600298         3870203         Service tool           10         S600161         8440630         Swivel spout, for coversion of shower mixer to bath/shower mixer, chrome           10         S600161.12         8440631         Swivel spout, for coversion of shower mixer to bath/shower mixer, matte black           10         S600161.22         8440632         Swivel spout, for coversion of shower mixer to bath/shower mixer, matte grey           10         S600161.44         8440633         Swivel spout, for coversion of shower mixer to bath/shower mixer, polished brass PVD           10         S600161.60         8440634         Swivel spout, for coversion of shower mixer to bath/shower mixer, brushed brass PVD           11         S600256         8239634         Hand shower holder, chrome           11         S600256.60         8239635         Hand shower holder, polished brass PVD                                                                                                                                                                                  | 6   | 409711.44AE | 8218910 | Temperature handle, matte grey                                                       |
| 7         S600024         8439705         Stop ring, reversible           8         S600021         8441463         Ceramic headwork, with service tool (bath mixer)           8         S600270         8387233         Ceramic headwork, without tool (bath mixer)           9         S600298         3870203         Service tool           10         S600161         8440630         Swivel spout, for coversion of shower mixer to bath/shower mixer, chrome           10         S600161.12         8440631         Swivel spout, for coversion of shower mixer to bath/shower mixer, matte white           10         S600161.22         8440632         Swivel spout, for coversion of shower mixer to bath/shower mixer, matte grey           10         S600161.64         8440633         Swivel spout, for coversion of shower mixer to bath/shower mixer, polished brass PVD           10         S600161.62         8440634         Swivel spout, for coversion of shower mixer to bath/shower mixer, polished brass PVD           11         S600256         8239634         Hand shower holder, chrome           11         S600256.60         8239635         Hand shower holder, polished brass PVD                                                                                                                                                                                                                                                                              | 6   | 409711.60AE | 8218911 | Temperature handle, polished brass PVD                                               |
| 8 S600021 8441463 Ceramic headwork, with service tool (bath mixer) 8 S600270 8387233 Ceramic headwork, without tool (bath mixer) 9 S600298 3870203 Service tool 10 S600161 8440630 Swivel spout, for coversion of shower mixer to bath/shower mixer, chrome 10 S600161.12 8440631 Swivel spout, for coversion of shower mixer to bath/shower mixer, matte black 10 S600161.22 8440632 Swivel spout, for coversion of shower mixer to bath/shower mixer, matte white 10 S600161.44 8440633 Swivel spout, for coversion of shower mixer to bath/shower mixer, matte grey 10 S600161.60 8440634 Swivel spout, for coversion of shower mixer to bath/shower mixer, polished brass PVD 10 S600161.62 8440635 Swivel spout, for coversion of shower mixer to bath/shower mixer, brushed brass PVD 11 S600256 8239634 Hand shower holder, chrome 11 S600256.60 8239638 Hand shower holder, polished brass PVD                                                                                                                                                                                                                                                                                                                                                                                                                                                                                                                                                                                               | 6   | 409711.62AE | 8218912 | Temperature handle, brused brass PVD                                                 |
| 8 S600270 8387233 Ceramic headwork, without tool (bath mixer) 9 S600298 3870203 Service tool 10 S600161 8440630 Swivel spout, for coversion of shower mixer to bath/shower mixer, chrome 10 S600161.12 8440631 Swivel spout, for coversion of shower mixer to bath/shower mixer, matte black 10 S600161.22 8440632 Swivel spout, for coversion of shower mixer to bath/shower mixer, matte white 10 S600161.44 8440633 Swivel spout, for coversion of shower mixer to bath/shower mixer, matte grey 10 S600161.60 8440634 Swivel spout, for coversion of shower mixer to bath/shower mixer, polished brass PVD 10 S600161.62 8440635 Swivel spout, for coversion of shower mixer to bath/shower mixer, brushed brass PVD 11 S600256 8239634 Hand shower holder, chrome 11 S600256.12 8239635 Hand shower holder, matte black 11 S600256.60 8239638 Hand shower holder, polished brass PVD                                                                                                                                                                                                                                                                                                                                                                                                                                                                                                                                                                                                            | 7   | S600024     | 8439705 | Stop ring, reversible                                                                |
| 9 S600298 3870203 Service tool 10 S600161 8440630 Swivel spout, for coversion of shower mixer to bath/shower mixer, chrome 10 S600161.12 8440631 Swivel spout, for coversion of shower mixer to bath/shower mixer, matte black 10 S600161.22 8440632 Swivel spout, for coversion of shower mixer to bath/shower mixer, matte white 10 S600161.44 8440633 Swivel spout, for coversion of shower mixer to bath/shower mixer, matte grey 10 S600161.60 8440634 Swivel spout, for coversion of shower mixer to bath/shower mixer, polished brass PVD 10 S600161.62 8440635 Swivel spout, for coversion of shower mixer to bath/shower mixer, brushed brass PVD 11 S600256 8239634 Hand shower holder, chrome 11 S600256.12 8239635 Hand shower holder, matte black 11 S600256.60 8239638 Hand shower holder, polished brass PVD                                                                                                                                                                                                                                                                                                                                                                                                                                                                                                                                                                                                                                                                          | 8   | S600021     | 8441463 | Ceramic headwork, with service tool (bath mixer)                                     |
| S600161 8440630 Swivel spout, for coversion of shower mixer to bath/shower mixer, chrome  S600161.12 8440631 Swivel spout, for coversion of shower mixer to bath/shower mixer, matte black  S600161.22 8440632 Swivel spout, for coversion of shower mixer to bath/shower mixer, matte white  S600161.44 8440633 Swivel spout, for coversion of shower mixer to bath/shower mixer, matte grey  S600161.60 8440634 Swivel spout, for coversion of shower mixer to bath/shower mixer, polished brass PVD  S600161.62 8440635 Swivel spout, for coversion of shower mixer to bath/shower mixer, brushed brass PVD  S600256 8239634 Hand shower holder, chrome  S600256.60 8239638 Hand shower holder, polished brass PVD                                                                                                                                                                                                                                                                                                                                                                                                                                                                                                                                                                                                                                                                                                                                                                                | 8   | S600270     | 8387233 | Ceramic headwork, without tool (bath mixer)                                          |
| S600161.12 8440631 Swivel spout, for coversion of shower mixer to bath/shower mixer, matte black  S600161.22 8440632 Swivel spout, for coversion of shower mixer to bath/shower mixer, matte white  S600161.44 8440633 Swivel spout, for coversion of shower mixer to bath/shower mixer, matte grey  S600161.60 8440634 Swivel spout, for coversion of shower mixer to bath/shower mixer, polished brass PVD  S600161.62 8440635 Swivel spout, for coversion of shower mixer to bath/shower mixer, brushed brass PVD  S600256 8239634 Hand shower holder, chrome  S600256.12 8239635 Hand shower holder, matte black  Hand shower holder, polished brass PVD                                                                                                                                                                                                                                                                                                                                                                                                                                                                                                                                                                                                                                                                                                                                                                                                                                         | 9   | S600298     | 3870203 | Service tool                                                                         |
| S600161.22 Swivel spout, for coversion of shower mixer to bath/shower mixer, matte white  S600161.44 S440633 Swivel spout, for coversion of shower mixer to bath/shower mixer, matte grey  S600161.60 S440634 Swivel spout, for coversion of shower mixer to bath/shower mixer, polished brass PVD  S600161.62 S440635 Swivel spout, for coversion of shower mixer to bath/shower mixer, brushed brass PVD  S600256 S239634 Hand shower holder, chrome  S600256.12 S239635 Hand shower holder, matte black  Hand shower holder, polished brass PVD                                                                                                                                                                                                                                                                                                                                                                                                                                                                                                                                                                                                                                                                                                                                                                                                                                                                                                                                                   | 10  | S600161     | 8440630 | Swivel spout, for coversion of shower mixer to bath/shower mixer, chrome             |
| S600161.44 8440633 Swivel spout, for coversion of shower mixer to bath/shower mixer, matte grey  S600161.60 8440634 Swivel spout, for coversion of shower mixer to bath/shower mixer, polished brass PVD  S600161.62 8440635 Swivel spout, for coversion of shower mixer to bath/shower mixer, brushed brass PVD  S600256 8239634 Hand shower holder, chrome  S600256.12 8239635 Hand shower holder, matte black  Hand shower holder, polished brass PVD                                                                                                                                                                                                                                                                                                                                                                                                                                                                                                                                                                                                                                                                                                                                                                                                                                                                                                                                                                                                                                             | 10  | S600161.12  | 8440631 | Swivel spout, for coversion of shower mixer to bath/shower mixer, matte black        |
| S600161.60 8440634 Swivel spout, for coversion of shower mixer to bath/shower mixer, polished brass PVD  S600161.62 8440635 Swivel spout, for coversion of shower mixer to bath/shower mixer, brushed brass PVD  S600256 8239634 Hand shower holder, chrome  S600256.12 8239635 Hand shower holder, matte black  Hand shower holder, polished brass PVD                                                                                                                                                                                                                                                                                                                                                                                                                                                                                                                                                                                                                                                                                                                                                                                                                                                                                                                                                                                                                                                                                                                                              | 10  | S600161.22  | 8440632 | Swivel spout, for coversion of shower mixer to bath/shower mixer, matte white        |
| S600161.62 8440635 Swivel spout, for coversion of shower mixer to bath/shower mixer, brushed brass PVD  S600256 8239634 Hand shower holder, chrome  S600256.12 8239635 Hand shower holder, matte black  S600256.60 8239638 Hand shower holder, polished brass PVD                                                                                                                                                                                                                                                                                                                                                                                                                                                                                                                                                                                                                                                                                                                                                                                                                                                                                                                                                                                                                                                                                                                                                                                                                                    | 10  | S600161.44  | 8440633 | Swivel spout, for coversion of shower mixer to bath/shower mixer, matte grey         |
| 11       \$600256       8239634       Hand shower holder, chrome         11       \$600256.12       8239635       Hand shower holder, matte black         11       \$600256.60       8239638       Hand shower holder, polished brass PVD                                                                                                                                                                                                                                                                                                                                                                                                                                                                                                                                                                                                                                                                                                                                                                                                                                                                                                                                                                                                                                                                                                                                                                                                                                                            | 10  | S600161.60  | 8440634 | Swivel spout, for coversion of shower mixer to bath/shower mixer, polished brass PVD |
| 11       \$600256.12       \$8239635       Hand shower holder, matte black         11       \$\$5600256.60       \$8239638       Hand shower holder, polished brass PVD                                                                                                                                                                                                                                                                                                                                                                                                                                                                                                                                                                                                                                                                                                                                                                                                                                                                                                                                                                                                                                                                                                                                                                                                                                                                                                                              | 10  | S600161.62  | 8440635 | Swivel spout, for coversion of shower mixer to bath/shower mixer, brushed brass PVD  |
| 11 S600256.60 8239638 Hand shower holder, polished brass PVD                                                                                                                                                                                                                                                                                                                                                                                                                                                                                                                                                                                                                                                                                                                                                                                                                                                                                                                                                                                                                                                                                                                                                                                                                                                                                                                                                                                                                                         | 11  | S600256     | 8239634 | Hand shower holder, chrome                                                           |
|                                                                                                                                                                                                                                                                                                                                                                                                                                                                                                                                                                                                                                                                                                                                                                                                                                                                                                                                                                                                                                                                                                                                                                                                                                                                                                                                                                                                                                                                                                      | 11  | S600256.12  | 8239635 | Hand shower holder, matte black                                                      |
| 11 S600256.62 8239639 Hand shower holder, brushed brass PVD                                                                                                                                                                                                                                                                                                                                                                                                                                                                                                                                                                                                                                                                                                                                                                                                                                                                                                                                                                                                                                                                                                                                                                                                                                                                                                                                                                                                                                          |     |             |         |                                                                                      |
|                                                                                                                                                                                                                                                                                                                                                                                                                                                                                                                                                                                                                                                                                                                                                                                                                                                                                                                                                                                                                                                                                                                                                                                                                                                                                                                                                                                                                                                                                                      | 11  | S600256.60  | 8239638 | Hand shower holder, polished brass PVD                                               |