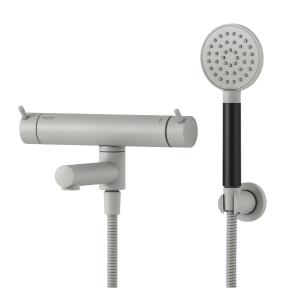

# MORA INXX II bath mixer

With its durable matt grey finish and hand shower with a large, round nozzle, makes this mixer looks great and gives a truly relaxing baths. The INXX II collection offers a world-class water experience with constant temperature, high comfort and effective scald protection. The mixer has been tested and approved according to current building regulations and is energy-efficient, which means it reduces water and energy use without compromising on comfort.

Article number: 270100.44 Flow 3 bar: 20.0 l/m

Description: Matte grey, 150 c/c

- · With hand shower, holder and hose in metal, PVC- and BPA-free
- · Swivel spout with built-in diverter
- · Pressure balanced thermostatic mixer
- Temperature handle with safety stop at 38°C
- · With Eco-function
- Approved non-return valves, EN-Standard EN1717

## MORA INXX II bath mixer

With its durable matt grey finish and hand shower with a large, round nozzle, makes this mixer looks great and gives a truly relaxing baths. The INXX II collection offers a world-class water experience with constant temperature, high comfort and effective scald protection. The mixer has been tested and approved according to current building regulations and is energy-efficient, which means it reduces water and energy use without compromising on comfort.