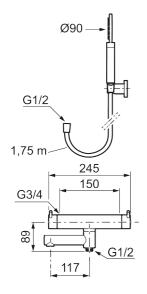

Article number: 270100.44 Flow 3 bar: 20.0 l/m

Description: Matte grey, 150 c/c

- · With hand shower, holder and hose in metal, PVC- and BPA-free
- · Swivel spout with built-in diverter
- · Pressure balanced thermostatic mixer
- Temperature handle with safety stop at 38°C
- · With Eco-function
- Approved non-return valves, EN-Standard EN1717