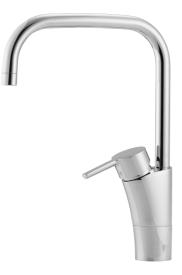

## MORA MMIX K7 kitchen mixer

Mora MMIX combines elegance and ergonomic design with energy-efficiency. Soft geometric curves and a timeless style characterise the entire Mora MMIX range. The mixers were developed according to our unique EcoSafe™ concept focusing on low energy consumption and long-term environmental care. Article number: 732051 Description: Chrome