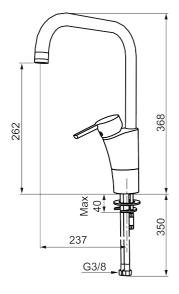

- ESS (energy saving system)
- Ceramic cartridge with soft closing function
- · Adjustable flow control and temperature limiter
- Eco (energy and water saving aerator)
- Soft PEX® hoses with 3/8" connecting nut (stainless steel braided)
- Swivel spout, limitation part for 60°, 85°, 110° or 360° included
- Approved by the Rheumatism Association in Sweden
- Lead Free material
- Hole diameter Ø32-37 mm