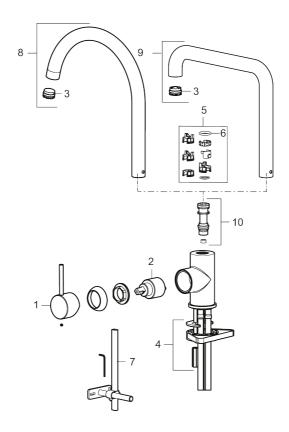

Article number: 272101.44CA

| Sparepartlist |             |         |                                     |  |  |
|---------------|-------------|---------|-------------------------------------|--|--|
| NO.           | ART NO.     | RSK     | DESCRIPTION                         |  |  |
| 1             | 409700.AE   | 8394069 | Lever, complete, chrome             |  |  |
| 1             | 409700.12AE | 8394070 | Lever, complete, matte black        |  |  |
| 1             | 409700.22AE | 8394071 | Lever, complete, matte white        |  |  |
| 1             | 409700.44AE | 8394072 | Lever, complete, matte grey         |  |  |
| 1             | 409700.60AE | 8394073 | Lever, complete, polished brass PVD |  |  |
| 1             | 409700.62AE | 8394074 | Lever, complete, brushed brass PVD  |  |  |
| 1             | 409700.76AE | 8394075 | Lever, complete, brushed nickel     |  |  |

| 2         409702.AE         8437059         Ceramic cartridge           3         S600230         Aerator M21,5 ext., Z           4         \$600055         Fastening details           5         209565.AE         Limitation segment           6         70843.AE         8295357         O-ring (15,54 x 2,62), 2 pcs           7         409340.AE         8531598         Stabilization kit           8         409712.AE         8441027         Swivel spout, chrome           8         409712.4E         8441028         Swivel spout, matte black           8         409712.22AE         8441029         Swivel spout, matte white           8         409712.60AE         8441030         Swivel spout, polished brass PVD           8         409712.60AE         8441031         Swivel spout, brushed brass PVD           8         409712.60AE         8441032         Swivel spout, brushed hickel           9         409713.AE         8441034         Swivel spout, chrome           9         409713.2AE         8441035         Swivel spout, matte black           9         409713.2AE         8441036         Swivel spout, matte grey           9         409713.60AE         8441038         Swivel spout, polished brass PVD              | NO. | ART NO.     | RSK     | DESCRIPTION                      |
|------------------------------------------------------------------------------------------------------------------------------------------------------------------------------------------------------------------------------------------------------------------------------------------------------------------------------------------------------------------------------------------------------------------------------------------------------------------------------------------------------------------------------------------------------------------------------------------------------------------------------------------------------------------------------------------------------------------------------------------------------------------------------------------------------------------------------------------------------------------------------------------------------------------------------------------------------------------------------------------------------------------------------------------------------------------------------------------------------------------------------------------------------------------------------------------------------------------------------------------------------------------------|-----|-------------|---------|----------------------------------|
| 4         \$600055         Fastening details           5         209565.AE         Limitation segment           6         708843.AE         8295357         O-ring (15,54 x 2,62), 2 pcs           7         409340.AE         8531598         Stabilization kit           8         409712.AE         8441027         Swivel spout, chrome           8         409712.12AE         8441028         Swivel spout, matte black           8         409712.2AE         8441029         Swivel spout, matte white           8         409712.4AAE         8441030         Swivel spout, matte grey           8         409712.60AE         8441031         Swivel spout, brushed brass PVD           8         409712.62AE         8441032         Swivel spout, Brushed nickel           9         409713.AE         8441034         Swivel spout, chrome           9         409713.AE         8441035         Swivel spout, matte black           9         409713.4AE         8441036         Swivel spout, matte white           9         409713.60AE         8441038         Swivel spout, polished brass PVD           9         409713.60AE         8441039         Swivel spout, brushed brass PVD           9         409713.60AE         8441030         Sw   | 2   | 409702.AE   | 8437059 | Ceramic cartridge                |
| 5         209565.AE         Limitation segment           6         708843.AE         8295357         O-ring (15,54 x 2,62), 2 pcs           7         409340.AE         8531598         Stabilization kit           8         409712.AE         8441027         Swivel spout, chrome           8         409712.12AE         8441028         Swivel spout, matte black           8         409712.22AE         8441029         Swivel spout, matte white           8         409712.44AE         8441030         Swivel spout, matte grey           8         409712.60AE         8441031         Swivel spout, polished brass PVD           8         409712.62AE         8441032         Swivel spout, brushed nickel           9         409713.AE         8441033         Swivel spout, chrome           9         409713.AE         8441034         Swivel spout, matte black           9         409713.12AE         8441035         Swivel spout, matte white           9         409713.44AE         8441036         Swivel spout, matte grey           9         409713.60AE         8441038         Swivel spout, polished brass PVD           9         409713.62AE         8441039         Swivel spout, brushed brass PVD           9         409713.62AE | 3   | S600230     |         | Aerator M21,5 ext., Z            |
| 6 708843.AE 8295357 O-ring (15,54 x 2,62), 2 pcs 7 409340.AE 8531598 Stabilization kit 8 409712.AE 8441027 Swivel spout, chrome 8 409712.12AE 8441028 Swivel spout, matte black 8 409712.22AE 8441029 Swivel spout, matte white 8 409712.44AE 8441030 Swivel spout, matte grey 8 409712.60AE 8441031 Swivel spout, polished brass PVD 8 409712.62AE 8441032 Swivel spout, brushed brass PVD 8 409712.76AE 8441033 Swivel spout, Brushed nickel 9 409713.AE 8441034 Swivel spout, chrome 9 409713.12AE 8441035 Swivel spout, matte black 9 409713.22AE 8441036 Swivel spout, matte white 9 409713.44AE 8441037 Swivel spout, matte white 9 409713.60AE 8441038 Swivel spout, polished brass PVD 9 409713.60AE 8441039 Swivel spout, brushed brass PVD 9 409713.60AE 8441039 Swivel spout, brushed brass PVD 9 409713.60AE 8441039 Swivel spout, brushed brass PVD                                                                                                                                                                                                                                                                                                                                                                                                       | 4   | S600055     |         | Fastening details                |
| 7       409340.AE       8531598       Stabilization kit         8       409712.AE       8441027       Swivel spout, chrome         8       409712.12AE       8441028       Swivel spout, matte black         8       409712.22AE       8441029       Swivel spout, matte white         8       409712.44AE       8441030       Swivel spout, matte grey         8       409712.60AE       8441031       Swivel spout, polished brass PVD         8       409712.62AE       8441032       Swivel spout, brushed brass PVD         8       409712.76AE       8441033       Swivel spout, Brushed nickel         9       409713.AE       8441034       Swivel spout, chrome         9       409713.12AE       8441035       Swivel spout, matte black         9       409713.22AE       8441036       Swivel spout, matte white         9       409713.60AE       8441037       Swivel spout, matte grey         9       409713.60AE       8441038       Swivel spout, polished brass PVD         9       409713.62AE       8441039       Swivel spout, brushed brass PVD         9       409713.60AE       8441040       Swivel spout, Brushed nickel                                                                                                                    | 5   | 209565.AE   |         | Limitation segment               |
| 8       409712.AE       8441027       Swivel spout, chrome         8       409712.12AE       8441028       Swivel spout, matte black         8       409712.22AE       8441029       Swivel spout, matte white         8       409712.44AE       8441030       Swivel spout, matte grey         8       409712.60AE       8441031       Swivel spout, polished brass PVD         8       409712.62AE       8441032       Swivel spout, brushed brass PVD         8       409712.76AE       8441033       Swivel spout, Brushed nickel         9       409713.AE       8441034       Swivel spout, chrome         9       409713.12AE       8441035       Swivel spout, matte black         9       409713.22AE       8441036       Swivel spout, matte grey         9       409713.60AE       8441037       Swivel spout, matte grey         9       409713.60AE       8441038       Swivel spout, brushed brass PVD         9       409713.76AE       8441040       Swivel spout, Brushed nickel                                                                                                                                                                                                                                                                      | 6   | 708843.AE   | 8295357 | O-ring (15,54 x 2,62), 2 pcs     |
| 8       409712.12AE       8441028       Swivel spout, matte black         8       409712.22AE       8441029       Swivel spout, matte white         8       409712.44AE       8441030       Swivel spout, matte grey         8       409712.60AE       8441031       Swivel spout, polished brass PVD         8       409712.62AE       8441032       Swivel spout, brushed brass PVD         8       409712.76AE       8441033       Swivel spout, Brushed nickel         9       409713.AE       8441034       Swivel spout, chrome         9       409713.12AE       8441035       Swivel spout, matte black         9       409713.22AE       8441036       Swivel spout, matte white         9       409713.60AE       8441037       Swivel spout, matte grey         9       409713.60AE       8441038       Swivel spout, polished brass PVD         9       409713.62AE       8441039       Swivel spout, brushed brass PVD         9       409713.76AE       8441040       Swivel spout, Brushed nickel                                                                                                                                                                                                                                                       | 7   | 409340.AE   | 8531598 | Stabilization kit                |
| 8       409712.22AE       8441029       Swivel spout, matte white         8       409712.44AE       8441030       Swivel spout, matte grey         8       409712.60AE       8441031       Swivel spout, polished brass PVD         8       409712.62AE       8441032       Swivel spout, brushed brass PVD         8       409712.76AE       8441033       Swivel spout, Brushed nickel         9       409713.AE       8441034       Swivel spout, chrome         9       409713.12AE       8441035       Swivel spout, matte black         9       409713.22AE       8441036       Swivel spout, matte white         9       409713.44AE       8441037       Swivel spout, matte grey         9       409713.60AE       8441038       Swivel spout, polished brass PVD         9       409713.62AE       8441039       Swivel spout, brushed brass PVD         9       409713.76AE       8441040       Swivel spout, Brushed nickel                                                                                                                                                                                                                                                                                                                                 | 8   | 409712.AE   | 8441027 | Swivel spout, chrome             |
| 8       409712.44AE       8441030       Swivel spout, matte grey         8       409712.60AE       8441031       Swivel spout, polished brass PVD         8       409712.62AE       8441032       Swivel spout, brushed brass PVD         8       409712.76AE       8441033       Swivel spout, Brushed nickel         9       409713.AE       8441034       Swivel spout, chrome         9       409713.12AE       8441035       Swivel spout, matte black         9       409713.22AE       8441036       Swivel spout, matte white         9       409713.44AE       8441037       Swivel spout, matte grey         9       409713.60AE       8441038       Swivel spout, polished brass PVD         9       409713.62AE       8441039       Swivel spout, brushed brass PVD         9       409713.76AE       8441040       Swivel spout, Brushed nickel                                                                                                                                                                                                                                                                                                                                                                                                           | 8   | 409712.12AE | 8441028 | Swivel spout, matte black        |
| 8       409712.60AE       8441031       Swivel spout, polished brass PVD         8       409712.62AE       8441032       Swivel spout, brushed brass PVD         8       409712.76AE       8441033       Swivel spout, Brushed nickel         9       409713.AE       8441034       Swivel spout, chrome         9       409713.12AE       8441035       Swivel spout, matte black         9       409713.22AE       8441036       Swivel spout, matte white         9       409713.44AE       8441037       Swivel spout, matte grey         9       409713.60AE       8441038       Swivel spout, polished brass PVD         9       409713.62AE       8441039       Swivel spout, brushed brass PVD         9       409713.76AE       8441040       Swivel spout, Brushed nickel                                                                                                                                                                                                                                                                                                                                                                                                                                                                                    | 8   | 409712.22AE | 8441029 | Swivel spout, matte white        |
| 8       409712.62AE       8441032       Swivel spout, brushed brass PVD         8       409712.76AE       8441033       Swivel spout, Brushed nickel         9       409713.AE       8441034       Swivel spout, chrome         9       409713.12AE       8441035       Swivel spout, matte black         9       409713.22AE       8441036       Swivel spout, matte white         9       409713.44AE       8441037       Swivel spout, matte grey         9       409713.60AE       8441038       Swivel spout, polished brass PVD         9       409713.62AE       8441039       Swivel spout, brushed brass PVD         9       409713.76AE       8441040       Swivel spout, Brushed nickel                                                                                                                                                                                                                                                                                                                                                                                                                                                                                                                                                                     | 8   | 409712.44AE | 8441030 | Swivel spout, matte grey         |
| 8       409712.76AE       8441033       Swivel spout, Brushed nickel         9       409713.AE       8441034       Swivel spout, chrome         9       409713.12AE       8441035       Swivel spout, matte black         9       409713.22AE       8441036       Swivel spout, matte white         9       409713.44AE       8441037       Swivel spout, matte grey         9       409713.60AE       8441038       Swivel spout, polished brass PVD         9       409713.62AE       8441039       Swivel spout, brushed brass PVD         9       409713.76AE       8441040       Swivel spout, Brushed nickel                                                                                                                                                                                                                                                                                                                                                                                                                                                                                                                                                                                                                                                     | 8   | 409712.60AE | 8441031 | Swivel spout, polished brass PVD |
| 9 409713.AE 8441034 Swivel spout, chrome  9 409713.12AE 8441035 Swivel spout, matte black  9 409713.22AE 8441036 Swivel spout, matte white  9 409713.44AE 8441037 Swivel spout, matte grey  9 409713.60AE 8441038 Swivel spout, polished brass PVD  9 409713.62AE 8441039 Swivel spout, brushed brass PVD  9 409713.76AE 8441040 Swivel spout, Brushed nickel                                                                                                                                                                                                                                                                                                                                                                                                                                                                                                                                                                                                                                                                                                                                                                                                                                                                                                          | 8   | 409712.62AE | 8441032 | Swivel spout, brushed brass PVD  |
| 9 409713.12AE 8441035 Swivel spout, matte black 9 409713.22AE 8441036 Swivel spout, matte white 9 409713.44AE 8441037 Swivel spout, matte grey 9 409713.60AE 8441038 Swivel spout, polished brass PVD 9 409713.62AE 8441039 Swivel spout, brushed brass PVD 9 409713.76AE 8441040 Swivel spout, Brushed nickel                                                                                                                                                                                                                                                                                                                                                                                                                                                                                                                                                                                                                                                                                                                                                                                                                                                                                                                                                         | 8   | 409712.76AE | 8441033 | Swivel spout, Brushed nickel     |
| 9 409713.22AE 8441036 Swivel spout, matte white  9 409713.44AE 8441037 Swivel spout, matte grey  9 409713.60AE 8441038 Swivel spout, polished brass PVD  9 409713.62AE 8441039 Swivel spout, brushed brass PVD  9 409713.76AE 8441040 Swivel spout, Brushed nickel                                                                                                                                                                                                                                                                                                                                                                                                                                                                                                                                                                                                                                                                                                                                                                                                                                                                                                                                                                                                     | 9   | 409713.AE   | 8441034 | Swivel spout, chrome             |
| 9 409713.44AE 8441037 Swivel spout, matte grey 9 409713.60AE 8441038 Swivel spout, polished brass PVD 9 409713.62AE 8441039 Swivel spout, brushed brass PVD 9 409713.76AE 8441040 Swivel spout, Brushed nickel                                                                                                                                                                                                                                                                                                                                                                                                                                                                                                                                                                                                                                                                                                                                                                                                                                                                                                                                                                                                                                                         | 9   | 409713.12AE | 8441035 | Swivel spout, matte black        |
| 9 409713.60AE 8441038 Swivel spout, polished brass PVD 9 409713.62AE 8441039 Swivel spout, brushed brass PVD 9 409713.76AE 8441040 Swivel spout, Brushed nickel                                                                                                                                                                                                                                                                                                                                                                                                                                                                                                                                                                                                                                                                                                                                                                                                                                                                                                                                                                                                                                                                                                        | 9   | 409713.22AE | 8441036 | Swivel spout, matte white        |
| 9 409713.62AE 8441039 Swivel spout, brushed brass PVD 9 409713.76AE 8441040 Swivel spout, Brushed nickel                                                                                                                                                                                                                                                                                                                                                                                                                                                                                                                                                                                                                                                                                                                                                                                                                                                                                                                                                                                                                                                                                                                                                               | 9   | 409713.44AE | 8441037 | Swivel spout, matte grey         |
| 9 409713.76AE 8441040 Swivel spout, Brushed nickel                                                                                                                                                                                                                                                                                                                                                                                                                                                                                                                                                                                                                                                                                                                                                                                                                                                                                                                                                                                                                                                                                                                                                                                                                     | 9   | 409713.60AE | 8441038 | Swivel spout, polished brass PVD |
|                                                                                                                                                                                                                                                                                                                                                                                                                                                                                                                                                                                                                                                                                                                                                                                                                                                                                                                                                                                                                                                                                                                                                                                                                                                                        | 9   | 409713.62AE | 8441039 | Swivel spout, brushed brass PVD  |
| 10 S600231 Spout nipple, complete                                                                                                                                                                                                                                                                                                                                                                                                                                                                                                                                                                                                                                                                                                                                                                                                                                                                                                                                                                                                                                                                                                                                                                                                                                      | 9   | 409713.76AE | 8441040 | Swivel spout, Brushed nickel     |
|                                                                                                                                                                                                                                                                                                                                                                                                                                                                                                                                                                                                                                                                                                                                                                                                                                                                                                                                                                                                                                                                                                                                                                                                                                                                        | 10  | S600231     |         | Spout nipple, complete           |