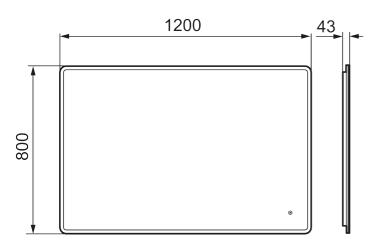

## About the collection

Minimal design, with concealed LED framing and optional Bluetooth speaker system in a package that gives atmospheric a new meaning.

Article number: 953115 Description: 1200 x 800 mm

- Frame with integrated lighting
- Energy efficient LED lighting
- · Copper-free glass with safety film
- Steam free with heated demister pad
- Touch operated on/off
- Adjustable light temperature: 2 700–6 400 K
- IP 44 certified, third party CE certified
- Mounting distance from wall: 43 mm