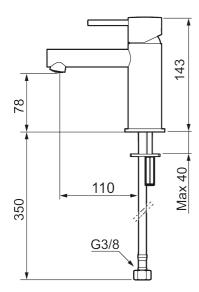

Article number: 273003.22CA Flow 3 bar: 4.5 l/m

**Description:** Matte white

- · Ceramic cartridge
- · Adjustable flow control and temperature limiter
- Soft PEX® hoses with 3/8" connecting nut (stainless steel braided)
- Hole diameter Ø34-37 mm