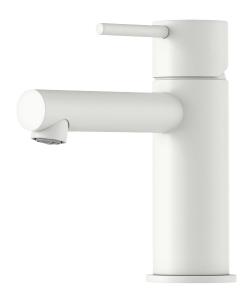

## MORA INXX II sharp, small basin mixer

INXX II basin mixers are available in three different heights, including small which is suitable for small basins. With its durable matt white finish and straight lines, long spout and slanted nozzle, the INXX II sharp basin mixer is attractive to look at and practical to use. The mixer has been tested and approved according to current building regulations and is energy-efficient, which means it reduces water and energy use without compromising on comfort. A push down-waste in a matching colour is available as an accessory.

Article number: 273003.22CA Flow 3 bar: 4.5 l/m

**Description:** Matte white

- · Ceramic cartridge
- · Adjustable flow control and temperature limiter
- Soft PEX® hoses with 3/8" connecting nut (stainless steel braided)
- Hole diameter Ø34-37 mm