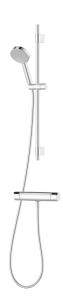

## MMIX II shower kit

The MMIX II shower kit features an updated design for its hand shower unit and an enhanced thermostat. Mora's signature attention to detail and focus on quality mean this sleek chrome shower delivers on all fronts.

Article number: 331600.LD Flow 3 bar: 6.0 l/m

Description: Chrome, 160 c/c, LEED/BREEAM compliant

#### MORA MMIX II thermostatic mixer:

- · Pressure balanced thermostatic mixer
- Temperature handle with safety stop at 38°C
- With Eco-function
- · Lead Free material
- Approved non-return valves, EN-Standard EN1717

### MORA MMIX II shower set (art.no. 331300):

- · Shower hose in metal, PVC- and BPA-free
- · With adjustable wall brackets for usage of existing screw holes
- With Easy-Clean anti-limescale system