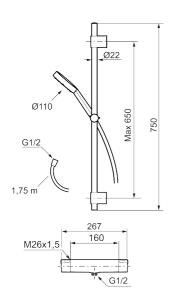

## MMIX II shower kit

The MMIX II shower kit features an updated design for its hand shower unit and an enhanced thermostat. Mora's signature attention to detail and focus on quality mean this sleek chrome shower delivers on all fronts.

### MORA MMIX II shower set (art.no. 331300):

- · Shower hose in metal, PVC- and BPA-free
- · With adjustable wall brackets for usage of existing screw holes
- With Easy-Clean anti-limescale system