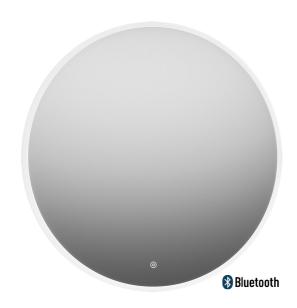

## **MORA CARA II**

Cara shares a similar design to our Solo I, with a touch-controlled LED frame behind white acrylic which surrounds the mirror. Cara's lighting can be adjusted in brightness and tone to enhance the atmosphere of your space.

Its function can be further enhanced with the addition of builtin Bluetooth speakers for the ultimate in mood spaces.

## About the collection

Minimal design, with concealed LED framing and optional Bluetooth speaker system in a package that gives atmospheric a new meaning.

Article number: 953130 Description: Ø800 mm

- · Frame with integrated lighting
- · Energy efficient LED lighting
- · Copper-free glass with safety film
- · Steam free with heated demister pad
- Touch operated on/off
- Adjustable light temperature: 2 700–6 400 K
- IP 44 certified, third party CE certified
- · Bluetooth connected speakers
- Mounting distance from wall: 55 mm