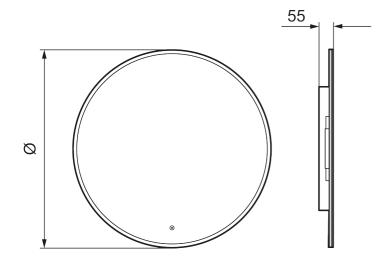

## About the collection

Minimal design, with concealed LED framing and optional Bluetooth speaker system in a package that gives atmospheric a new meaning.

Article number: 953130 Description: Ø800 mm

- · Frame with integrated lighting
- · Energy efficient LED lighting
- · Copper-free glass with safety film
- · Steam free with heated demister pad
- Touch operated on/off
- Adjustable light temperature: 2 700–6 400 K
- IP 44 certified, third party CE certified
- · Bluetooth connected speakers
- Mounting distance from wall: 55 mm