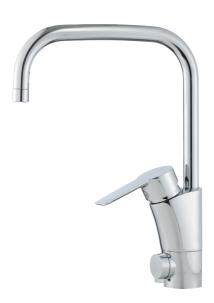

## MORA CERA K7 kitchen mixer

In today's families, the kitchen is a space for socialising and creativity. A modern kitchen mixer must look good, work perfectly and promote a high level of hygiene and safety. That's why Mora Cera offers the things that everyone wants in their kitchen: thoughtfulness and quality time.

Article number: 242071 Flow 3 bar: 7.9 l/m

**Description:** Chrome

- ESS (energy saving system)
- · Ceramic cartridge with soft closing function
- · Adjustable flow control and temperature limiter
- · Eco (energy and water saving aerator)
- Soft PEX® hoses with 3/8" connecting nut (stainless steel braided)
- Swivel spout, limitation part for 60°, 85°, 110° or 360° included
- With dishwasher valve, switchable between cold and hot water.
  Pre-set on cold water
- Hole diameter Ø32-37 mm