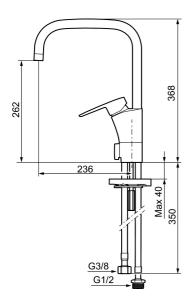

Article number: 242071 Flow 3 bar: 7.9 l/m

**Description:** Chrome

- ESS (energy saving system)
- · Ceramic cartridge with soft closing function
- · Adjustable flow control and temperature limiter
- · Eco (energy and water saving aerator)
- Soft PEX® hoses with 3/8" connecting nut (stainless steel braided)
- Swivel spout, limitation part for 60°, 85°, 110° or 360° included
- With dishwasher valve, switchable between cold and hot water.
  Pre-set on cold water
- Hole diameter Ø32-37 mm