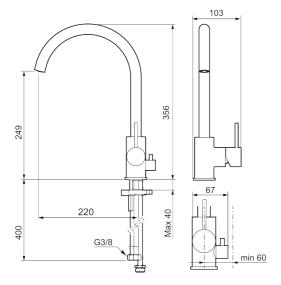

Article number: 272151.60CA Flow 3 bar: 6.0 l/m

**Description:** Polished brass PVD

- · Ceramic cartridge
- · Adjustable flow control and temperature limiter
- Soft PEX<sup>®</sup> hoses with 3/8" connecting nut (stainless steel braided)
- Swivel spout, limitation part for 60°, 85°, 110° or 360° included
- · With dish washer valve CW, not adjustable to HW
- Hole diameter Ø34-37 mm