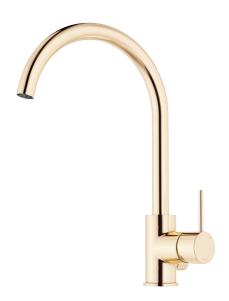

## MORA INXX II soft kitchen mixer

With its durable, trendy polished brass finish and soft lines, the INXX II soft kitchen mixer lends luxury and elegance to your kitchen. The mixer has been tested and approved according to current building regulations and is energy-efficient, which means it reduces water and energy use without compromising on comfort.

Article number: 272151.60CA Flow 3 bar: 6.0 l/m

**Description:** Polished brass PVD

- · Ceramic cartridge
- · Adjustable flow control and temperature limiter
- Soft PEX<sup>®</sup> hoses with 3/8" connecting nut (stainless steel braided)
- Swivel spout, limitation part for 60°, 85°, 110° or 360° included
- · With dish washer valve CW, not adjustable to HW
- Hole diameter Ø34-37 mm