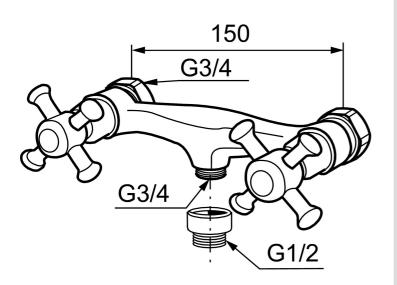

Article number: 700665

Description: Chrome

- For Mora Classic Family
- · With shower connection down

Uniqe characteristics