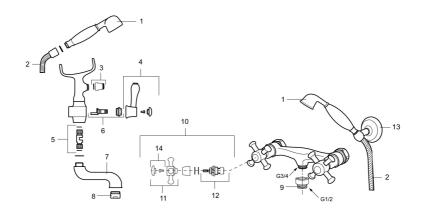

Article number: 700665

| Sparepartlist |             |         |                                                    |
|---------------|-------------|---------|----------------------------------------------------|
| NO.           | ART NO.     | RSK     | DESCRIPTION                                        |
| 1             | 130802.AE   | 8198066 | Handshower                                         |
| 2             | S600310     | 8239707 | Shower hose in metal, 1750 mm                      |
| 3             | S600075     | 5014214 | Transition connector, G1/2 int G1/2 ext.           |
| 4             | 708141.AE   |         | Lever for diverter                                 |
| 5             | 708143.AE   |         | Piston for diverter                                |
| 6             | 708142.AE   |         | Diverter                                           |
| 7             | 708339      |         | Bath spout                                         |
| 8             | 131328.AE   | 8281506 | Aerator M28 ext., 24–26 l/min at 300 kPa           |
| 9             | 640000.AE   | 8187010 | Transition nipple 1/2" ext - 3/4" int, with gasket |
| 10            | 708147.AE   |         | Headwork, complete with handle, for shower mixer   |
| 11            | 708137.AE   |         | Handle, complete with screw and cover plate        |
| 12            | 719109.AE   | 8345169 | Headwork 1/2", without handle                      |
| 13            | 130804.AE   | 8198067 | Holder for hand shower                             |
| 14            | 708135.AE   |         | Screw and cover plate (CW+HW), chrome              |
| 14            | 708135.65AE |         | Screw and cover plate (CW+HW), gold                |