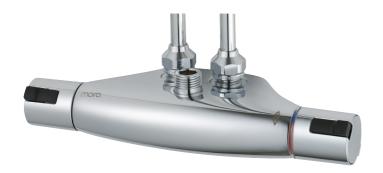

## MORA CERA T4 shower mixer

A bathroom is a place for relaxation, pleasure and recharging your batteries. So fill it with enjoyment. Save energy effortlessly, protect against fluctuations in water temperature, take an extra long shower with a clear conscience. Mora Cera puts quality time in your bathroom in countless ways.

Article number: 241230

Description: Chrome, 40 c/c, pipe conn. up, shower conn. up

- Temperature handle with safety stop at 38°C and 42°C
- With Eco-function
- Projection from wall 54 mm
- Approved non-return valves, EN-Standard EN1717
- Extra user-friendly grips, approved by the Rheumatism Association in Sweden