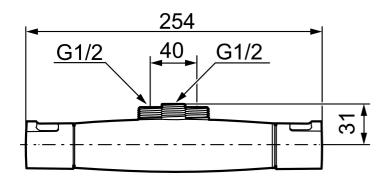

Article number: 241230

Description: Chrome, 40 c/c, pipe conn. up, shower conn. up

- Temperature handle with safety stop at 38°C and 42°C
- With Eco-function
- Projection from wall 54 mm
- Approved non-return valves, EN-Standard EN1717
- Extra user-friendly grips, approved by the Rheumatism Association in Sweden