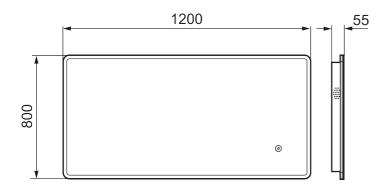

## About the collection

Minimal design, with concealed LED framing and optional Bluetooth speaker system in a package that gives atmospheric a new meaning.

Article number: 953134

Description: 1200 x 800 mm

- · Frame with integrated lighting
- · Energy efficient LED lighting
- · Copper-free glass with safety film
- · Steam free with heated demister pad
- · Touch operated on/off
- Adjustable light temperature: 2 700-6 400 K
- · IP 44 certified, third party CE certified
- · Bluetooth connected speakers
- Mounting distance from wall: 55 mm