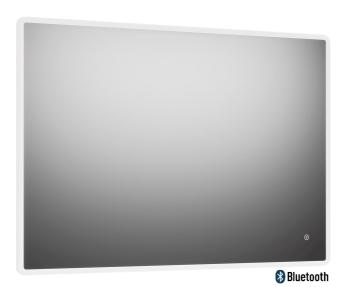

## **MORA CARA II**

Cara shares a similar design to our Solo I, with a touch-controlled LED frame behind white acrylic which surrounds the mirror. Cara's lighting can be adjusted in brightness and tone to enhance the atmosphere of your space.

Its function can be further enhanced with the addition of builtin Bluetooth speakers for the ultimate in mood spaces.

## About the collection

Minimal design, with concealed LED framing and optional Bluetooth speaker system in a package that gives atmospheric a new meaning.

Article number: 953134

Description: 1200 x 800 mm

- · Frame with integrated lighting
- · Energy efficient LED lighting
- · Copper-free glass with safety film
- · Steam free with heated demister pad
- · Touch operated on/off
- Adjustable light temperature: 2 700-6 400 K
- · IP 44 certified, third party CE certified
- · Bluetooth connected speakers
- Mounting distance from wall: 55 mm