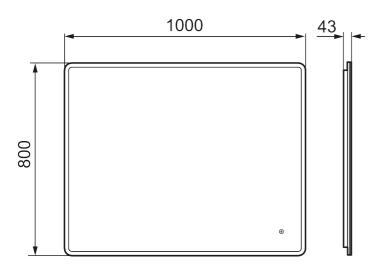

## About the collection

Minimal design, with concealed LED framing and optional Bluetooth speaker system in a package that gives atmospheric a new meaning.

Article number: 953114

Description: 1000 x 800 mm

- · Frame with integrated lighting
- · Energy efficient LED lighting
- · Copper-free glass with safety film
- · Steam free with heated demister pad
- · Touch operated on/off
- Adjustable light temperature: 2 700-6 400 K
- · IP 44 certified, third party CE certified
- · Mounting distance from wall: 43 mm