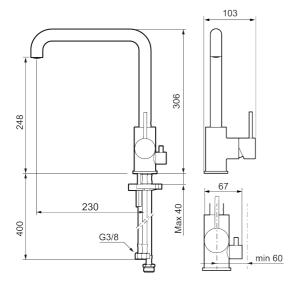

Article number: 272071.22CA Flow 3 bar: 6.0 l/m

**Description:** Matte withe

- · Ceramic cartridge
- · Adjustable flow control and temperature limiter
- Soft PEX® hoses with 3/8" connecting nut (stainless steel braided)
- Swivel spout, limitation part for 60°, 85°, 110° or 360° included
- With dish washer valve CW, not adjustable to HW
- Hole diameter Ø34-37 mm