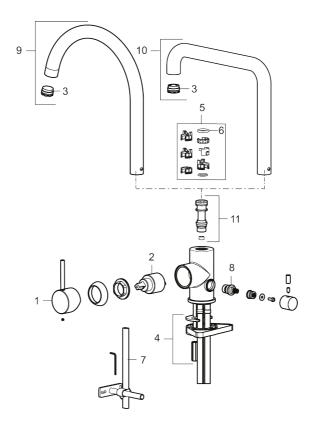

Article number: 272071.22CA

| Sparepartlist |             |         |                                     |  |
|---------------|-------------|---------|-------------------------------------|--|
| NO.           | ART NO.     | RSK     | DESCRIPTION                         |  |
| 1             | 409700.AE   | 8394069 | Lever, complete, chrome             |  |
| 1             | 409700.12AE | 8394070 | Lever, complete, matte black        |  |
| 1             | 409700.22AE | 8394071 | Lever, complete, matte white        |  |
| 1             | 409700.44AE | 8394072 | Lever, complete, matte grey         |  |
| 1             | 409700.60AE | 8394073 | Lever, complete, polished brass PVD |  |
| 1             | 409700.62AE | 8394074 | Lever, complete, brushed brass PVD  |  |
| 1             | 409700.76AE | 8394075 | Lever, complete, brushed nickel     |  |

| NO. | ART NO.     | RSK     | DESCRIPTION                                  |
|-----|-------------|---------|----------------------------------------------|
| 2   | 409702.AE   | 8437059 | Ceramic cartridge                            |
| 3   | S600230     |         | Aerator M21,5 ext., Z                        |
| 4   | S600055     |         | Fastening details                            |
| 5   | 209565.AE   |         | Limitation segment                           |
| 6   | 708843.AE   | 8295357 | O-ring (15,54 x 2,62), 2 pcs                 |
| 7   | S600308     | 8387263 | Stabilizer kit                               |
| 8   | 409707.AE   | 8394082 | Ceramic cartridge for dish washer connection |
| 9   | 409712.AE   | 8441027 | Swivel spout, chrome                         |
| 9   | 409712.12AE | 8441028 | Swivel spout, matte black                    |
| 9   | 409712.22AE | 8441029 | Swivel spout, matte white                    |
| 9   | 409712.44AE | 8441030 | Swivel spout, matte grey                     |
| 9   | 409712.60AE | 8441031 | Swivel spout, polished brass PVD             |
| 9   | 409712.62AE | 8441032 | Swivel spout, brushed brass PVD              |
| 9   | 409712.76AE | 8441033 | Swivel spout, Brushed nickel                 |
| 10  | 409713.AE   | 8441034 | Swivel spout, chrome                         |
| 10  | 409713.12AE | 8441035 | Swivel spout, matte black                    |
| 10  | 409713.22AE | 8441036 | Swivel spout, matte white                    |
| 10  | 409713.44AE | 8441037 | Swivel spout, matte grey                     |
| 10  | 409713.60AE | 8441038 | Swivel spout, polished brass PVD             |
| 10  | 409713.62AE | 8441039 | Swivel spout, brushed brass PVD              |
| 10  | 409713.76AE | 8441040 | Swivel spout, Brushed nickel                 |
| 11  | S600231     |         | Spout nipple, complete                       |