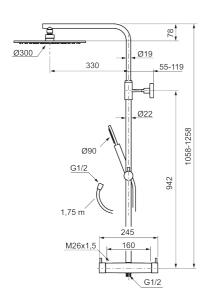

Article number: 271800.44 Flow 3 bar: 11.3 l/m

Description: Matte grey, 160 c/c

#### MORA INXX II thermostatic mixer:

- Pressure balanced thermostatic mixer
- With reversible headwork
- Temperature handle with safety stop at 38°C
- With Eco-function
- Approved non-return valves, EN-Standard EN1717

## **MORA INXX II Shower System:**

- · Shower hose in metal, PVC- and BPA-free
- · With Easy-Clean anti-limescale system
- · Adjustable height
- Hand shower 7,5 l/min, shower head 11 l/min