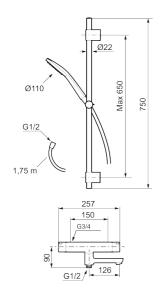

## Consist of:

#### LYTNX thermostatic mixer:

- Swivel spout with built-in diverter
- · Pressure balanced thermostatic mixer
- Temperature handle with safety stop at 38°C
- With Eco-function
- · Lead Free material
- Approved non-return valves, EN-Standard EN1717

## LYNX shower set (art.no. 341300):

- · Shower hose in metal, PVC- and BPA-free
- · With adjustable wall brackets for usage of existing screw holes
- · With Easy-Clean anti-limescale system