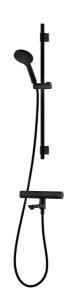

# LYNX bath & shower kit

The LYNX bath and shower kit effortlessly elevates your bathroom styling and bathing experience. In clean chrome and matte black, it offers heightened aesthetics and water technology at your fingertips.

**Article number:** 341705.12 **Flow 3 bar:** 22.9 l/m **Description:** Matte black, 150 c/c, incl. 2 x cover plates

#### LYTNX thermostatic mixer:

- Swivel spout with built-in diverter
- · Pressure balanced thermostatic mixer
- Temperature handle with safety stop at 38°C
- With Eco-function
- · Lead Free material
- Approved non-return valves, EN-Standard EN1717

## LYNX shower set (art.no. 341300):

- · Shower hose in metal, PVC- and BPA-free
- · With adjustable wall brackets for usage of existing screw holes
- · With Easy-Clean anti-limescale system