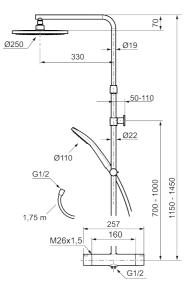

## Consist of:

MORA LYNX thermostatic mixer:

- Pressure balanced thermostatic mixer
- With reversible headwork
- Temperature handle with safety stop at 38°C
- With Eco-function
- Lead Free material
- Approved non-return valves, EN-Standard EN1717

#### MORA LYNX Shower System:

- · Shower hose in metal, PVC- and BPA-free
- With Easy-Clean anti-limescale system
- Wall bracket freely adjustable in height, 700–1000 from connection and 50–100 mm from wall, 2x20 mm spacers included, with sealing, hidden pipe joint