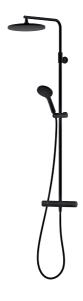

## LYNX shower system kit

Everyday luxury is the driving force behind the LYNX shower system kit, which offers the ease of a handheld shower and a seductive overhead experience in one package. It is available in chrome or matte black.

Article number: 341800.12 Flow 3 bar: 7.6 l/m Description: Matte black, 160 c/c