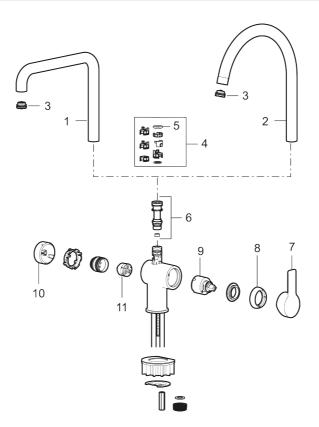

### Sparepartlist

| NO. | ART NO.     | RSK     | DESCRIPTION                  |
|-----|-------------|---------|------------------------------|
| 1   | 409713.AE   | 8441034 | Swivel spout, chrome         |
| 1   | 409713.12AE | 8441035 | Swivel spout, matte black    |
| 2   | 409712.AE   | 8441027 | Swivel spout, chrome         |
| 2   | 409712.12AE | 8441028 | Swivel spout, matte black    |
| 3   | S600230     |         | Aerator M21,5 ext., Z        |
| 4   | 209565.AE   |         | Limitation segment           |
| 5   | 708843.AE   | 8295357 | O-ring (15,54 x 2,62), 2 pcs |
| 6   | S600231     |         | Spout nipple, complete       |
| 7   | S600243     | 8387197 |                              |
| 7   | S600243.12  | 8387198 |                              |
| 8   | S600240     | 8397022 |                              |
| 8   | S600240.12  | 8397023 |                              |

# mora

| NO. | ART NO.    | RSK     | DESCRIPTION                                            |
|-----|------------|---------|--------------------------------------------------------|
| 9   | 708301.AE  | 8345093 | Ceramic cartridge                                      |
| 10  | S600241    | 8387194 |                                                        |
| 10  | S600241.12 | 8387195 |                                                        |
| 11  | S600337    | 8346905 | Ceramic cartridge for dishwasher, with service tool    |
| 11  | S600316    | 8387265 | Ceramic cartridge for dishwasher, without service tool |