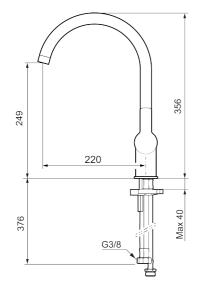

Article number: 344151.12 Flow 3 bar: 6.0 l/m Description: Matte black

- · Adjustable flow control and temperature limiter
- Swivel spout, limitation part for 60°, 85°, 110° or 360° included
- With dishwasher valve, switchable between cold and hot water. Pre-set on cold water
- Soft PEX® hoses with 3/8" connecting nut (stainless steel braided)
- Lead Free material
- Hole diameter Ø34-37 mm