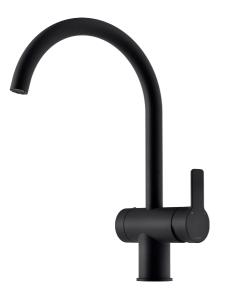

### LYNX soft kitchen mixer

A minimal, timeless kitchen mixer in matte black or chrome. It features an easy-on-the-eye cylindrical profile, a gently curved neck, and a charismatic, flattened lever. Includes dishwasher cutoff switch to protect against water damage.

Article number: 344151.12 Flow 3 bar: 6.0 l/m Description: Matte black

- · Adjustable flow control and temperature limiter
- Swivel spout, limitation part for 60°, 85°, 110° or 360° included
- With dishwasher valve, switchable between cold and hot water. Pre-set on cold water
- Soft PEX® hoses with 3/8" connecting nut (stainless steel braided)
- Lead Free material
- Hole diameter Ø34-37 mm