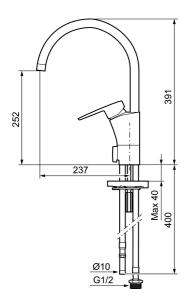

**Article number:** 242150 **Flow 3 bar:** 7.9 l/m **Description:** Chrome, connection flat end Ø10 mm

- ESS (energy saving system)
- · Ceramic cartridge with soft closing function
- · Adjustable flow control and temperature limiter
- · Eco (energy and water saving aerator)
- Soft PEX® hoses with connection flat end Ø10 mm, (stainless steel braided)
- Swivel spout, limitation part for 60°, 85°, 110° or 360° included
- With dishwasher valve, switchable between cold and hot water.
  Pre-set on cold water
- Hole diameter Ø32-37 mm