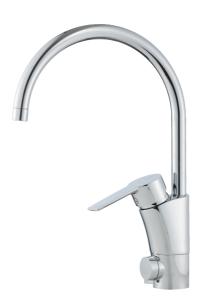

## MORA CERA K5 kitchen mixer

In today's families, the kitchen is a space for socialising and creativity. A modern kitchen mixer must look good, work perfectly and promote a high level of hygiene and safety. That's why Mora Cera offers the things that everyone wants in their kitchen: thoughtfulness and quality time.

**Article number:** 242150 **Flow 3 bar:** 7.9 l/m **Description:** Chrome, connection flat end Ø10 mm

- ESS (energy saving system)
- · Ceramic cartridge with soft closing function
- · Adjustable flow control and temperature limiter
- · Eco (energy and water saving aerator)
- Soft PEX® hoses with connection flat end Ø10 mm, (stainless steel braided)
- Swivel spout, limitation part for 60°, 85°, 110° or 360° included
- With dishwasher valve, switchable between cold and hot water.
  Pre-set on cold water
- Hole diameter Ø32-37 mm