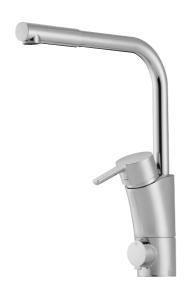

## MORA MMIX K6 kitchen mixer

Mora MMIX combines elegance and ergonomic design with energy-efficiency. Soft geometric curves and a timeless style characterise the entire Mora MMIX range. The mixers were developed according to our unique EcoSafe™ concept focusing on low energy consumption and long-term environmental care.

Article number: 732021 Flow 3 bar: 7.5 l/m

**Description:** Chrome

- ESS (energy saving system)
- · Ceramic cartridge with soft closing function
- · Adjustable flow control and temperature limiter
- Eco (energy and water saving aerator)
- Soft PEX<sup>®</sup> hoses with 3/8" connecting nut (stainless steel braided)
- Swivel spout, limitation part for 60°, 85°, 110° or 360° included
- With dishwasher valve, switchable between cold and hot water.
  Pre-set on cold water
- Lead Free material
- Hole diameter Ø32-37 mm