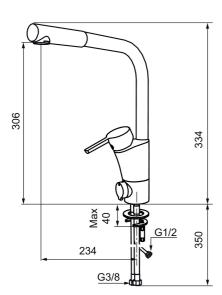

Article number: 732021 Flow 3 bar: 7.5 l/m

**Description:** Chrome

- ESS (energy saving system)
- · Ceramic cartridge with soft closing function
- · Adjustable flow control and temperature limiter
- Eco (energy and water saving aerator)
- Soft PEX<sup>®</sup> hoses with 3/8" connecting nut (stainless steel braided)
- Swivel spout, limitation part for 60°, 85°, 110° or 360° included
- With dishwasher valve, switchable between cold and hot water.
  Pre-set on cold water
- Lead Free material
- Hole diameter Ø32-37 mm