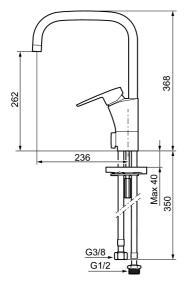

Article number: 242071 Flow 3 bar: 7.9 l/m Description: Chrome

- ESS (energy saving system)
- Ceramic cartridge with soft closing function
- Adjustable flow control and temperature limiter
- Eco (energy and water saving aerator)
- Soft PEX<sup>®</sup> hoses with 3/8" connecting nut (stainless steel braided)
- Swivel spout 60°, 85°, 110° or 360° (limitation part for 60° or 110° included)
- With dishwasher valve, switchable between cold and hot water. Pre-set on cold water
- Hole diameter Ø32-37 mm