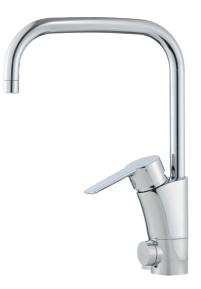

## MORA CERA K7 kitchen mixer

In today's families, the kitchen is a space for socialising and creativity. A modern kitchen mixer must look good, work perfectly and promote a high level of hygiene and safety. That's why Mora Cera offers the things that everyone wants in their kitchen: thoughtfulness and quality time.

Article number: 242071 Flow 3 bar: 7.9 l/m Description: Chrome

- ESS (energy saving system)
- Ceramic cartridge with soft closing function
- Adjustable flow control and temperature limiter
- Eco (energy and water saving aerator)
- Soft PEX<sup>®</sup> hoses with 3/8" connecting nut (stainless steel braided)
- Swivel spout 60°, 85°, 110° or 360° (limitation part for 60° or 110° included)
- With dishwasher valve, switchable between cold and hot water. Pre-set on cold water
- Hole diameter Ø32-37 mm