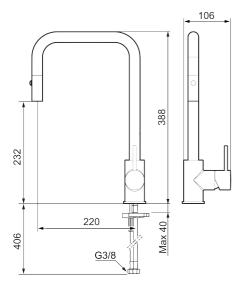

Uniqe characteristics

Backflow protection unit type  $\langle EE \rangle$ 

Article number: 272031.12CA Flow 3 bar: 5.9 l/m Description: Matte black

00:00 / 00:00

- Pull out telescopic nozzle with two spray patterns (normal and rinse)
- · Adjustable flow control and temperature limiter
- Soft PEX<sup>®</sup> hoses with 3/8" connecting nut (stainless steel braided)
- Swivel spout 130°, adaptable for different sinks
- Approved non-return valves, EN-Standard EN1717
- Hole diameter Ø34-37 mm