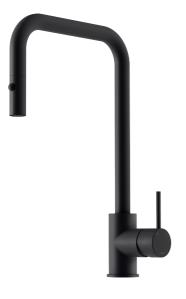

## MORA INXX II pullout kitchen mixer

With a resilient matte black tone and a paired back expression, INXX II soft contributes to a luxurious and elegant kitchen. The mixer features a pullout hand shower that can be switched between a regular water stream and a shower. When the water is turned off, the stream automatically resets to its standard setting.

Uniqe characteristics

Backflow protection unit type  $\langle EE \rangle$ 

Article number: 272031.12CA Flow 3 bar: 5.9 l/m Description: Matte black

00:00 / 00:00

- Pull out telescopic nozzle with two spray patterns (normal and rinse)
- · Adjustable flow control and temperature limiter
- Soft PEX<sup>®</sup> hoses with 3/8" connecting nut (stainless steel braided)
- Swivel spout 130°, adaptable for different sinks
- Approved non-return valves, EN-Standard EN1717
- Hole diameter Ø34-37 mm