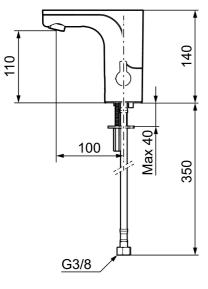

#### Installation:

- Automatic sensor calibration
- After adjusting to the desired temperature, knob can be replaced with a lid
- All models can be adapted for either battery 6V or mains operation 12V AC/DC
- For mains operation requires installation of the adapter kit art.no. \$600147
- Soft Pex<sup>®</sup> hoses with non return valves and filters (stainless steel braided)
- Hole diameter Ø33,5-37 mm