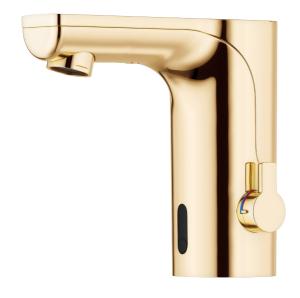

## MORA MMIX tronic basin mixer, battery operation

MORA MMIX tronic is a new sensor controlled basin mixer. Sensor controlled mixers started out in public facilities, but are increasingly finding their way into modern homes. A sensor detects when you put your hands underneath the mixer and automatically activates the water flow until you remove your hands. Hygienic, energy-efficient and childishly simple.

Article number: 720080.60 Flow 3 bar: 5.0 l/m Description: Polished brass PVD, battery operation (included battery)

- With temperature knob, battery operation (included battery)
- Soft closing solenoid valve
- · Safe against vandalism, complete in metal
- · Eco (energy and water saving constant flow aerator)
- · Flush Timeout safety shut-off to prevent flooding
- 30 sec. rinse time via sensor
- Can be turned off for 60 sec. (eg for cleaning)
- Low power consumption Long life
- · Equipped with system for thermal disinfection against legionella
- IP class sensor, IP67
- Approved non-return valves, EN-Standard EN1717
- · Environmental friendly material, Lead free, Nickel Free