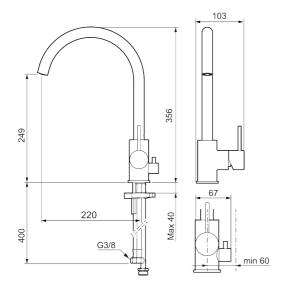

Article number: 272151.62CA Flow 3 bar: 6.0 l/m Description: Brushed brass PVD

- Ceramic cartridge
- Adjustable flow control and temperature limiter
- Soft PEX<sup>®</sup> hoses with 3/8" connecting nut (stainless steel braided)
- Swivel spout, limitation part for 60°, 85°, 110° or 360° included
- With dish washer valve CW, not adjustable to HW
- Hole diameter Ø34-37 mm