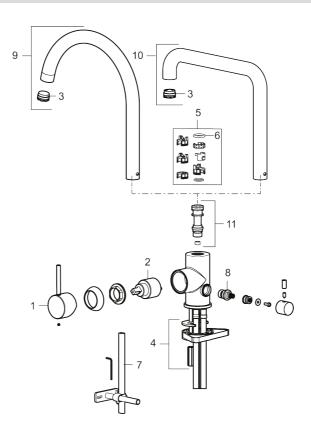

### Sparepartlist

| NO. | ART NO.     | RSK     | DESCRIPTION                         |
|-----|-------------|---------|-------------------------------------|
| 1   | 409700.AE   | 8394069 | Lever, complete, chrome             |
| 1   | 409700.12AE | 8394070 | Lever, complete, matte black        |
| 1   | 409700.22AE | 8394071 | Lever, complete, matte white        |
| 1   | 409700.44AE | 8394072 | Lever, complete, matte grey         |
| 1   | 409700.60AE | 8394073 | Lever, complete, polished brass PVD |
| 1   | 409700.62AE | 8394074 | Lever, complete, brushed brass PVD  |
| 1   | 409700.76AE | 8394075 | Lever, complete, brushed nickel     |

## mora

| NO. | ART NO.     | RSK     | DESCRIPTION                                  |
|-----|-------------|---------|----------------------------------------------|
| 2   | 409702.AE   | 8437059 | Ceramic cartridge                            |
| 3   | S600230     |         | Aerator M21,5 ext., Z                        |
| 4   | S600055     |         | Fastening details                            |
| 5   | 209565.AE   |         | Limitation segment                           |
| 6   | 708843.AE   | 8295357 | O-ring (15,54 x 2,62), 2 pcs                 |
| 7   | S600308     | 8387263 | Stabilizer kit                               |
| 8   | 409707.AE   | 8394082 | Ceramic cartridge for dish washer connection |
| 9   | 409712.AE   | 8441027 | Swivel spout, chrome                         |
| 9   | 409712.12AE | 8441028 | Swivel spout, matte black                    |
| 9   | 409712.22AE | 8441029 | Swivel spout, matte white                    |
| 9   | 409712.44AE | 8441030 | Swivel spout, matte grey                     |
| 9   | 409712.60AE | 8441031 | Swivel spout, polished brass PVD             |
| 9   | 409712.62AE | 8441032 | Swivel spout, brushed brass PVD              |
| 9   | 409712.76AE | 8441033 | Swivel spout, Brushed nickel                 |
| 10  | 409713.AE   | 8441034 | Swivel spout, chrome                         |
| 10  | 409713.12AE | 8441035 | Swivel spout, matte black                    |
| 10  | 409713.22AE | 8441036 | Swivel spout, matte white                    |
| 10  | 409713.44AE | 8441037 | Swivel spout, matte grey                     |
| 10  | 409713.60AE | 8441038 | Swivel spout, polished brass PVD             |
| 10  | 409713.62AE | 8441039 | Swivel spout, brushed brass PVD              |
| 10  | 409713.76AE | 8441040 | Swivel spout, Brushed nickel                 |
| 11  | S600231     |         | Spout nipple, complete                       |