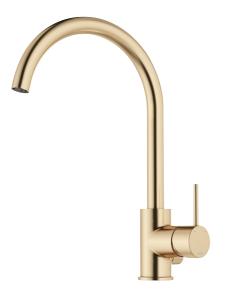

### MORA INXX II soft kitchen mixer

With its durable, elegant brushed brass finish and soft lines, the INXX II soft kitchen mixer lends luxury and elegance to your kitchen. The mixer has been tested and approved according to current building regulations and is energy-efficient, which means it reduces water and energy use without compromising on comfort.

Article number: 272151.62CA Flow 3 bar: 6.0 l/m Description: Brushed brass PVD

- Ceramic cartridge
- Adjustable flow control and temperature limiter
- Soft PEX<sup>®</sup> hoses with 3/8" connecting nut (stainless steel braided)
- Swivel spout, limitation part for 60°, 85°, 110° or 360° included
- With dish washer valve CW, not adjustable to HW
- Hole diameter Ø34-37 mm