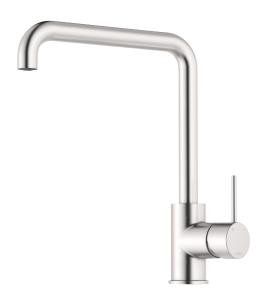

# MORA INXX II sharp kitchen mixer

With its durable, elegant brushed nickel finish and strong personality, the INXX II sharp kitchen mixer makes a stylish, contemporary statement in your kitchen. The mixer has been tested and approved according to current building regulations and is energy-efficient, which means it reduces water and energy use without compromising on comfort.

Article number: 272051.76CA Flow 3 bar: 6.0 l/m

**Description:** Brushed nickel

- · Ceramic cartridge
- · Adjustable flow control and temperature limiter
- Soft PEX® hoses with 3/8" connecting nut (stainless steel braided)
- Swivel spout, limitation part for 60°, 85°, 110° or 360° included
- Hole diameter Ø34-37 mm