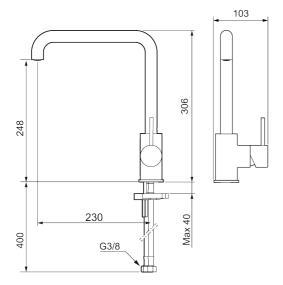

Article number: 272051.76CA Flow 3 bar: 6.0 l/m

**Description:** Brushed nickel

- · Ceramic cartridge
- · Adjustable flow control and temperature limiter
- Soft PEX® hoses with 3/8" connecting nut (stainless steel braided)
- Swivel spout, limitation part for 60°, 85°, 110° or 360° included
- Hole diameter Ø34-37 mm