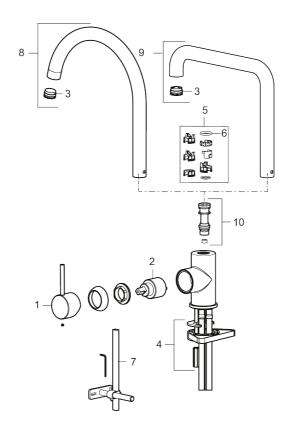

Article number: 272051.76CA

| Spare | Sparepartlist |         |                                     |  |  |  |
|-------|---------------|---------|-------------------------------------|--|--|--|
| NO.   | ART NO.       | RSK     | DESCRIPTION                         |  |  |  |
| 1     | 409700.AE     | 8394069 | Lever, complete, chrome             |  |  |  |
| 1     | 409700.12AE   | 8394070 | Lever, complete, matte black        |  |  |  |
| 1     | 409700.22AE   | 8394071 | Lever, complete, matte white        |  |  |  |
| 1     | 409700.44AE   | 8394072 | Lever, complete, matte grey         |  |  |  |
| 1     | 409700.60AE   | 8394073 | Lever, complete, polished brass PVD |  |  |  |
| 1     | 409700.62AE   | 8394074 | Lever, complete, brushed brass PVD  |  |  |  |
| 1     | 409700.76AE   | 8394075 | Lever, complete, brushed nickel     |  |  |  |

| 2         409702.AE         8437059         Ceramic cartridge           3         S600230         Aerator M21,5 ext., Z           4         \$600055         Fastening details           5         209565.AE         Limitation segment           6         708843.AE         8295357         O-ring (15,54 x 2,62), 2 pcs           7         \$600308         8387263         Stabilizer kit           8         409712.AE         8441027         Swivel spout, chrome           8         409712.AE         8441028         Swivel spout, matte black           8         409712.22AE         8441029         Swivel spout, matte white           8         409712.62AE         8441030         Swivel spout, matte grey           8         409712.60AE         8441031         Swivel spout, polished brass PVD           8         409712.60AE         8441032         Swivel spout, brushed nickel           9         409713.AE         8441033         Swivel spout, chrome           9         409713.2AE         8441035         Swivel spout, matte black           9         409713.2AE         8441036         Swivel spout, matte grey           9         409713.60AE         8441038         Swivel spout, polished brass PVD                      | NO. | ART NO.     | RSK     | DESCRIPTION                      |
|----------------------------------------------------------------------------------------------------------------------------------------------------------------------------------------------------------------------------------------------------------------------------------------------------------------------------------------------------------------------------------------------------------------------------------------------------------------------------------------------------------------------------------------------------------------------------------------------------------------------------------------------------------------------------------------------------------------------------------------------------------------------------------------------------------------------------------------------------------------------------------------------------------------------------------------------------------------------------------------------------------------------------------------------------------------------------------------------------------------------------------------------------------------------------------------------------------------------------------------------------------------------|-----|-------------|---------|----------------------------------|
| 4         \$600055         Fastening details           5         209565.AE         Limitation segment           6         708843.AE         8295357         O-ring (15,54 x 2,62), 2 pcs           7         \$600308         8387263         Stabilizer kit           8         409712.AE         8441027         Swivel spout, chrome           8         409712.12AE         8441028         Swivel spout, matte black           8         409712.2AE         8441029         Swivel spout, matte grey           8         409712.4AAE         8441030         Swivel spout, polished brass PVD           8         409712.60AE         8441031         Swivel spout, brushed brass PVD           8         409712.62AE         8441032         Swivel spout, Brushed nickel           9         409713.AE         8441034         Swivel spout, matte black           9         409713.12AE         8441035         Swivel spout, matte black           9         409713.22AE         8441036         Swivel spout, matte black           9         409713.60AE         8441038         Swivel spout, polished brass PVD           9         409713.62AE         8441039         Swivel spout, brushed brass PVD           9         409713.62AE         8441040 | 2   | 409702.AE   | 8437059 | Ceramic cartridge                |
| 5         209565.AE         Limitation segment           6         708843.AE         8295357         O-ring (15,54 x 2,62), 2 pcs           7         \$600308         8387263         Stabilizer kit           8         409712.AE         8441027         Swivel spout, chrome           8         409712.12AE         8441028         Swivel spout, matte black           8         409712.22AE         8441029         Swivel spout, matte white           8         409712.44AE         8441030         Swivel spout, matte grey           8         409712.60AE         8441031         Swivel spout, polished brass PVD           8         409712.62AE         8441032         Swivel spout, brushed nickel           9         409713.AE         8441033         Swivel spout, chrome           9         409713.AE         8441034         Swivel spout, matte black           9         409713.12AE         8441035         Swivel spout, matte white           9         409713.44AE         8441036         Swivel spout, matte grey           9         409713.60AE         8441038         Swivel spout, brushed brass PVD           9         409713.62AE         8441039         Swivel spout, brushed brass PVD           9         409713.62AE    | 3   | S600230     |         | Aerator M21,5 ext., Z            |
| 6 708843.AE 8295357 O-ring (15,54 x 2,62), 2 pcs 7 S600308 8387263 Stabilizer kit 8 409712.AE 8441027 Swivel spout, chrome 8 409712.12AE 8441028 Swivel spout, matte black 8 409712.22AE 8441029 Swivel spout, matte white 8 409712.44AE 8441030 Swivel spout, matte grey 8 409712.60AE 8441031 Swivel spout, polished brass PVD 8 409712.62AE 8441032 Swivel spout, brushed brass PVD 8 409712.76AE 8441033 Swivel spout, Brushed nickel 9 409713.AE 8441034 Swivel spout, chrome 9 409713.12AE 8441035 Swivel spout, matte black 9 409713.22AE 8441036 Swivel spout, matte white 9 409713.44AE 8441037 Swivel spout, matte white 9 409713.60AE 8441038 Swivel spout, polished brass PVD 9 409713.60AE 8441039 Swivel spout, brushed brass PVD 9 409713.62AE 8441039 Swivel spout, brushed brass PVD 9 409713.62AE 8441039 Swivel spout, brushed brass PVD                                                                                                                                                                                                                                                                                                                                                                                                          | 4   | S600055     |         | Fastening details                |
| 7       \$600308       \$8387263       \$Stabilizer kit         8       \$409712.AE       \$441027       \$Swivel spout, chrome         8       \$409712.12AE       \$8441028       \$Swivel spout, matte black         8       \$409712.22AE       \$8441029       \$Swivel spout, matte white         8       \$409712.44AE       \$8441030       \$Swivel spout, matte grey         8       \$409712.60AE       \$8441031       \$Swivel spout, polished brass PVD         8       \$409712.62AE       \$8441032       \$Swivel spout, brushed brass PVD         8       \$409712.76AE       \$8441033       \$Swivel spout, chrome         9       \$409713.AE       \$8441034       \$Swivel spout, matte black         9       \$409713.12AE       \$8441035       \$Swivel spout, matte white         9       \$409713.22AE       \$8441036       \$Swivel spout, matte grey         9       \$409713.60AE       \$8441037       \$Swivel spout, polished brass PVD         9       \$409713.60AE       \$8441039       \$Swivel spout, brushed brass PVD         9       \$409713.60AE       \$8441039       \$Swivel spout, brushed brass PVD         9       \$409713.60AE       \$8441040       \$Swivel spout, brushed nickel                            | 5   | 209565.AE   |         | Limitation segment               |
| 8       409712.AE       8441027       Swivel spout, chrome         8       409712.12AE       8441028       Swivel spout, matte black         8       409712.22AE       8441029       Swivel spout, matte white         8       409712.44AE       8441030       Swivel spout, matte grey         8       409712.60AE       8441031       Swivel spout, polished brass PVD         8       409712.62AE       8441032       Swivel spout, brushed brass PVD         8       409712.76AE       8441033       Swivel spout, Brushed nickel         9       409713.AE       8441034       Swivel spout, chrome         9       409713.12AE       8441035       Swivel spout, matte black         9       409713.22AE       8441036       Swivel spout, matte grey         9       409713.60AE       8441037       Swivel spout, matte grey         9       409713.60AE       8441038       Swivel spout, brushed brass PVD         9       409713.76AE       8441040       Swivel spout, Brushed nickel                                                                                                                                                                                                                                                                    | 6   | 708843.AE   | 8295357 | O-ring (15,54 x 2,62), 2 pcs     |
| 8       409712.12AE       8441028       Swivel spout, matte black         8       409712.22AE       8441029       Swivel spout, matte white         8       409712.44AE       8441030       Swivel spout, matte grey         8       409712.60AE       8441031       Swivel spout, polished brass PVD         8       409712.62AE       8441032       Swivel spout, brushed brass PVD         8       409712.76AE       8441033       Swivel spout, Brushed nickel         9       409713.AE       8441034       Swivel spout, chrome         9       409713.12AE       8441035       Swivel spout, matte black         9       409713.22AE       8441036       Swivel spout, matte white         9       409713.60AE       8441037       Swivel spout, matte grey         9       409713.60AE       8441038       Swivel spout, polished brass PVD         9       409713.62AE       8441039       Swivel spout, brushed brass PVD         9       409713.76AE       8441040       Swivel spout, Brushed nickel                                                                                                                                                                                                                                                     | 7   | S600308     | 8387263 | Stabilizer kit                   |
| 8       409712.22AE       8441029       Swivel spout, matte white         8       409712.44AE       8441030       Swivel spout, matte grey         8       409712.60AE       8441031       Swivel spout, polished brass PVD         8       409712.62AE       8441032       Swivel spout, brushed brass PVD         8       409712.76AE       8441033       Swivel spout, Brushed nickel         9       409713.AE       8441034       Swivel spout, chrome         9       409713.12AE       8441035       Swivel spout, matte black         9       409713.22AE       8441036       Swivel spout, matte white         9       409713.44AE       8441037       Swivel spout, matte grey         9       409713.60AE       8441038       Swivel spout, polished brass PVD         9       409713.62AE       8441039       Swivel spout, brushed brass PVD         9       409713.76AE       8441040       Swivel spout, Brushed nickel                                                                                                                                                                                                                                                                                                                               | 8   | 409712.AE   | 8441027 | Swivel spout, chrome             |
| 8       409712.44AE       8441030       Swivel spout, matte grey         8       409712.60AE       8441031       Swivel spout, polished brass PVD         8       409712.62AE       8441032       Swivel spout, brushed brass PVD         8       409712.76AE       8441033       Swivel spout, Brushed nickel         9       409713.AE       8441034       Swivel spout, chrome         9       409713.12AE       8441035       Swivel spout, matte black         9       409713.22AE       8441036       Swivel spout, matte white         9       409713.44AE       8441037       Swivel spout, matte grey         9       409713.60AE       8441038       Swivel spout, polished brass PVD         9       409713.62AE       8441039       Swivel spout, brushed brass PVD         9       409713.76AE       8441040       Swivel spout, Brushed nickel                                                                                                                                                                                                                                                                                                                                                                                                         | 8   | 409712.12AE | 8441028 | Swivel spout, matte black        |
| 8       409712.60AE       8441031       Swivel spout, polished brass PVD         8       409712.62AE       8441032       Swivel spout, brushed brass PVD         8       409712.76AE       8441033       Swivel spout, Brushed nickel         9       409713.AE       8441034       Swivel spout, chrome         9       409713.12AE       8441035       Swivel spout, matte black         9       409713.22AE       8441036       Swivel spout, matte white         9       409713.44AE       8441037       Swivel spout, matte grey         9       409713.60AE       8441038       Swivel spout, polished brass PVD         9       409713.62AE       8441039       Swivel spout, brushed brass PVD         9       409713.76AE       8441040       Swivel spout, Brushed nickel                                                                                                                                                                                                                                                                                                                                                                                                                                                                                  | 8   | 409712.22AE | 8441029 | Swivel spout, matte white        |
| 8       409712.62AE       8441032       Swivel spout, brushed brass PVD         8       409712.76AE       8441033       Swivel spout, Brushed nickel         9       409713.AE       8441034       Swivel spout, chrome         9       409713.12AE       8441035       Swivel spout, matte black         9       409713.22AE       8441036       Swivel spout, matte white         9       409713.44AE       8441037       Swivel spout, matte grey         9       409713.60AE       8441038       Swivel spout, polished brass PVD         9       409713.62AE       8441039       Swivel spout, brushed brass PVD         9       409713.76AE       8441040       Swivel spout, Brushed nickel                                                                                                                                                                                                                                                                                                                                                                                                                                                                                                                                                                   | 8   | 409712.44AE | 8441030 | Swivel spout, matte grey         |
| 8       409712.76AE       8441033       Swivel spout, Brushed nickel         9       409713.AE       8441034       Swivel spout, chrome         9       409713.12AE       8441035       Swivel spout, matte black         9       409713.22AE       8441036       Swivel spout, matte white         9       409713.44AE       8441037       Swivel spout, matte grey         9       409713.60AE       8441038       Swivel spout, polished brass PVD         9       409713.62AE       8441039       Swivel spout, brushed brass PVD         9       409713.76AE       8441040       Swivel spout, Brushed nickel                                                                                                                                                                                                                                                                                                                                                                                                                                                                                                                                                                                                                                                   | 8   | 409712.60AE | 8441031 | Swivel spout, polished brass PVD |
| 9 409713.AE 8441034 Swivel spout, chrome  9 409713.12AE 8441035 Swivel spout, matte black  9 409713.22AE 8441036 Swivel spout, matte white  9 409713.44AE 8441037 Swivel spout, matte grey  9 409713.60AE 8441038 Swivel spout, polished brass PVD  9 409713.62AE 8441039 Swivel spout, brushed brass PVD  9 409713.76AE 8441040 Swivel spout, Brushed nickel                                                                                                                                                                                                                                                                                                                                                                                                                                                                                                                                                                                                                                                                                                                                                                                                                                                                                                        | 8   | 409712.62AE | 8441032 | Swivel spout, brushed brass PVD  |
| 9 409713.12AE 8441035 Swivel spout, matte black 9 409713.22AE 8441036 Swivel spout, matte white 9 409713.44AE 8441037 Swivel spout, matte grey 9 409713.60AE 8441038 Swivel spout, polished brass PVD 9 409713.62AE 8441039 Swivel spout, brushed brass PVD 9 409713.76AE 8441040 Swivel spout, Brushed nickel                                                                                                                                                                                                                                                                                                                                                                                                                                                                                                                                                                                                                                                                                                                                                                                                                                                                                                                                                       | 8   | 409712.76AE | 8441033 | Swivel spout, Brushed nickel     |
| 9 409713.22AE 8441036 Swivel spout, matte white  9 409713.44AE 8441037 Swivel spout, matte grey  9 409713.60AE 8441038 Swivel spout, polished brass PVD  9 409713.62AE 8441039 Swivel spout, brushed brass PVD  9 409713.76AE 8441040 Swivel spout, Brushed nickel                                                                                                                                                                                                                                                                                                                                                                                                                                                                                                                                                                                                                                                                                                                                                                                                                                                                                                                                                                                                   | 9   | 409713.AE   | 8441034 | Swivel spout, chrome             |
| 9 409713.44AE 8441037 Swivel spout, matte grey 9 409713.60AE 8441038 Swivel spout, polished brass PVD 9 409713.62AE 8441039 Swivel spout, brushed brass PVD 9 409713.76AE 8441040 Swivel spout, Brushed nickel                                                                                                                                                                                                                                                                                                                                                                                                                                                                                                                                                                                                                                                                                                                                                                                                                                                                                                                                                                                                                                                       | 9   | 409713.12AE | 8441035 | Swivel spout, matte black        |
| 9 409713.60AE 8441038 Swivel spout, polished brass PVD 9 409713.62AE 8441039 Swivel spout, brushed brass PVD 9 409713.76AE 8441040 Swivel spout, Brushed nickel                                                                                                                                                                                                                                                                                                                                                                                                                                                                                                                                                                                                                                                                                                                                                                                                                                                                                                                                                                                                                                                                                                      | 9   | 409713.22AE | 8441036 | Swivel spout, matte white        |
| 9 409713.62AE 8441039 Swivel spout, brushed brass PVD 9 409713.76AE 8441040 Swivel spout, Brushed nickel                                                                                                                                                                                                                                                                                                                                                                                                                                                                                                                                                                                                                                                                                                                                                                                                                                                                                                                                                                                                                                                                                                                                                             | 9   | 409713.44AE | 8441037 | Swivel spout, matte grey         |
| 9 409713.76AE 8441040 Swivel spout, Brushed nickel                                                                                                                                                                                                                                                                                                                                                                                                                                                                                                                                                                                                                                                                                                                                                                                                                                                                                                                                                                                                                                                                                                                                                                                                                   | 9   | 409713.60AE | 8441038 | Swivel spout, polished brass PVD |
|                                                                                                                                                                                                                                                                                                                                                                                                                                                                                                                                                                                                                                                                                                                                                                                                                                                                                                                                                                                                                                                                                                                                                                                                                                                                      | 9   | 409713.62AE | 8441039 | Swivel spout, brushed brass PVD  |
| 10 S600231 Spout nipple, complete                                                                                                                                                                                                                                                                                                                                                                                                                                                                                                                                                                                                                                                                                                                                                                                                                                                                                                                                                                                                                                                                                                                                                                                                                                    | 9   | 409713.76AE | 8441040 | Swivel spout, Brushed nickel     |
|                                                                                                                                                                                                                                                                                                                                                                                                                                                                                                                                                                                                                                                                                                                                                                                                                                                                                                                                                                                                                                                                                                                                                                                                                                                                      | 10  | S600231     |         | Spout nipple, complete           |