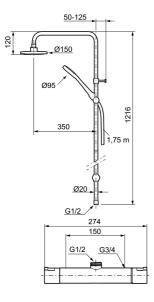

Article number: 241900.DB Description: Chrome, incl. s-connection (2x701001)

### Mora Cera thermostatic mixer art.no. 241150.DB

- Temperature handle with safety stop at 38°C and 42°C
- With Eco-function
- Approved non-return valves, EN-Standard EN1717
- Extra user-friendly grips, approved by the Rheumatism Association in Sweden

#### Mora Cera Shower System S5 art.no. 130005

- · Diverter with ceramic cartridge
- · Shower hose in metal, PVC- and BPA-free
- With Easy-Clean anti-limescale system
- · Shower bar can be shortened if required
- · Diverter can be mounted with lever pointing in chosen direction
- · Air mixture provides comfort flow at 6 l/min, max flow 10 l/min