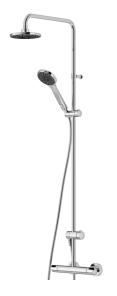

## MORA CERA shower system kit

A bathroom is a place for relaxation, pleasure and recharging your batteries. So fill it with enjoyment. Save energy effortlessly, protect against fluctuations in water temperature, take an extra long shower with a clear conscience. Mora Cera puts quality time in your bathroom in countless ways.

Article number: 241900.DB Description: Chrome, incl. s-connection (2x701001)

### Mora Cera thermostatic mixer art.no. 241150.DB

- Temperature handle with safety stop at 38°C and 42°C
- With Eco-function
- Approved non-return valves, EN-Standard EN1717
- Extra user-friendly grips, approved by the Rheumatism Association in Sweden

#### Mora Cera Shower System S5 art.no. 130005

- · Diverter with ceramic cartridge
- · Shower hose in metal, PVC- and BPA-free
- With Easy-Clean anti-limescale system
- · Shower bar can be shortened if required
- · Diverter can be mounted with lever pointing in chosen direction
- · Air mixture provides comfort flow at 6 l/min, max flow 10 l/min