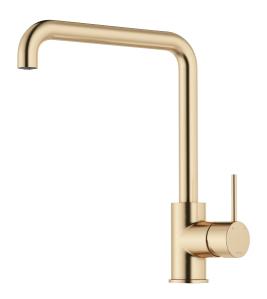

## MORA INXX II sharp kitchen mixer

With its durable, elegant brushed brass finish and strong personality, the INXX II sharp kitchen mixer makes a stylish, contemporary statement in your kitchen. The mixer has been tested and approved according to current building regulations and is energy-efficient, which means it reduces water and energy use without compromising on comfort.

## **About the collection**

INXX II is an elegant, timeless collection in a palette of carefully selected colours. Offering a combination of high quality, sober design and outstanding comfort, this is the ultimate collection.

Article number: 272051.62CA Flow 3 bar: 6.0 l/m

**Description:** Brushed brass PVD

- · Ceramic cartridge
- Adjustable flow control and temperature limiter
- Soft PEX® hoses with 3/8" connecting nut (stainless steel braided)
- Swivel spout, limitation part for 60°, 85°, 110° or 360° included
- Hole diameter Ø34-37 mm