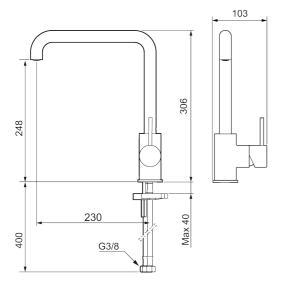

Article number: 272051.62CA Flow 3 bar: 6.0 l/m

**Description:** Brushed brass PVD

- · Ceramic cartridge
- Adjustable flow control and temperature limiter
- Soft PEX® hoses with 3/8" connecting nut (stainless steel braided)
- Swivel spout, limitation part for 60°, 85°, 110° or 360° included
- Hole diameter Ø34-37 mm