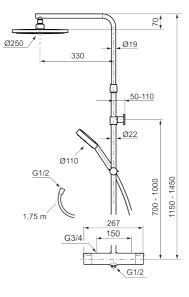

Article number: 331900.DB Flow 3 bar: 7.6 l/m Description: Chrome, 150 c/c, incl. 2 x S-connectors G1/2-G3/4

### MORA MMIX II Shower System:

- Shower hose in metal, PVC- and BPA-free
- · With Easy-Clean anti-limescale system
- Wall bracket freely adjustable in height, 700–1000 from connection and 50–100 mm from wall, 2x20 mm spacers included, with sealing, hidden pipe joint