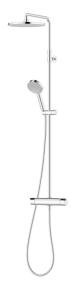

## MMIX II shower system kit

Our classic chrome MMIX shower system is revised with a bold new straight-lined form and increased proportions for superior functionality and aesthetics. Internally, it features an updated thermostat to maximise energy efficiency while enhancing your showering experience.

#### Consist of:

MORA MMIX II thermostatic mixer:

- Pressure balanced thermostatic mixer
- With reversible headwork
- Temperature handle with safety stop at 38°C
- With Eco-function
- Lead Free material
- Approved non-return valves, EN-Standard EN1717

### MORA MMIX II Shower System:

- Shower hose in metal, PVC- and BPA-free
- · With Easy-Clean anti-limescale system
- Wall bracket freely adjustable in height, 700–1000 from connection and 50–100 mm from wall, 2x20 mm spacers included, with sealing, hidden pipe joint