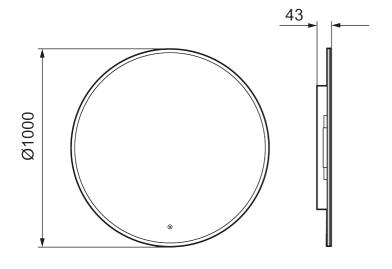

## About the collection

Minimal design, with concealed LED framing and optional Bluetooth speaker system in a package that gives atmospheric a new meaning.

Article number: 953106 Description: Ø1000 mm

- · Frame with lighting
- · Energy efficient LED lighting
- · Copper-free glass with safety film
- · Steam free with heated demister pad
- · Touch operated on/off
- Adjustable light temperature: 2 700–6 400 K
- · IP 44 certified, third party CE certified
- · Mounting distance from wall: 43 mm