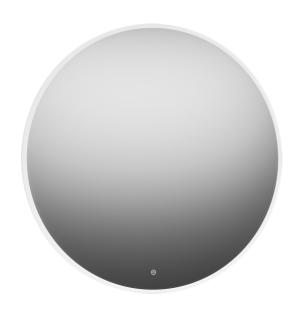

## **MORA CARA I**

Cara shares a similar design to our Solo I, with a touch-controlled LED frame behind white acrylic which surrounds the mirror. Cara's lighting can be adjusted in brightness and tone to enhance the atmosphere of your space.

## About the collection

Minimal design, with concealed LED framing and optional Bluetooth speaker system in a package that gives atmospheric a new meaning.

Article number: 953106 Description: Ø1000 mm

- · Frame with lighting
- · Energy efficient LED lighting
- · Copper-free glass with safety film
- · Steam free with heated demister pad
- · Touch operated on/off
- Adjustable light temperature: 2 700–6 400 K
- · IP 44 certified, third party CE certified
- · Mounting distance from wall: 43 mm