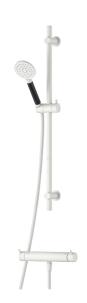

# MORA INXX II shower kit

With its durable matt white finish the INXX II combines classic design with high performance, constant temperature, outstanding comfort and effective scald protection. The mixer has been tested and approved according to current building regulations and is energy-efficient, which means it reduces water and energy use without compromising on comfort. The INXX II collection offers a world-class water experience.

### MORA INXX II shower mixer:

- · Pressure balanced thermostatic mixer
- Temperature handle with safety stop at 38°C
- With Eco-function
- Approved non-return valves, EN-Standard EN1717

#### **MORA INXX II shower:**

- · Shower hose in metal, PVC- and BPA-free
- · With adjustable wall brackets for usage of existing screw holes
- With Easy-Clean anti-limescale system
- Constant flow 7,5 I/min at 200-600 kPa