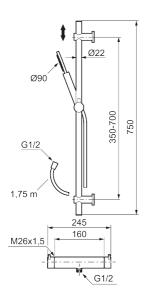

Article number: 271600.22 Flow 3 bar: 7.3 l/m

Description: Matte white, 160 c/c

### MORA INXX II shower mixer:

- · Pressure balanced thermostatic mixer
- Temperature handle with safety stop at 38°C
- With Eco-function
- Approved non-return valves, EN-Standard EN1717

#### **MORA INXX II shower:**

- · Shower hose in metal, PVC- and BPA-free
- · With adjustable wall brackets for usage of existing screw holes
- With Easy-Clean anti-limescale system
- Constant flow 7,5 I/min at 200-600 kPa