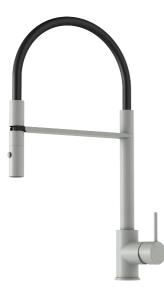

## MORA INXX II miniprofi kitchen mixer

With its durable matt grey finish and contemporary look, the INXX II miniprofi is a strikingly tall mixer perfect for open-plan kitchens. The mixer has been tested and approved according to current building regulations and is energy-efficient, which means it reduces water and energy use without compromising on comfort.

Article number: 272081.44CA Flow 3 bar: 6.0 l/m Description: Matte grey

- Nozzle with two spray patterns (normal and rinse)
- Ceramic cartridge
- Adjustable flow control and temperature limiter
- Swivel spout, limitation part for 60°, 85°, 110° or 360° included
- Soft PEX® hoses with 3/8" connecting nut (stainless steel braided)
- Approved non-return valves, EN-Standard EN1717
- Hole diameter Ø34-37 mm