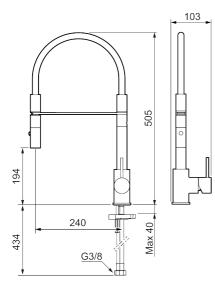

Article number: 272081.44CA Flow 3 bar: 6.0 l/m Description: Matte grey

- Nozzle with two spray patterns (normal and rinse)
- Ceramic cartridge
- Adjustable flow control and temperature limiter
- Swivel spout, limitation part for 60°, 85°, 110° or 360° included
- Soft PEX® hoses with 3/8" connecting nut (stainless steel braided)
- Approved non-return valves, EN-Standard EN1717
- Hole diameter Ø34-37 mm