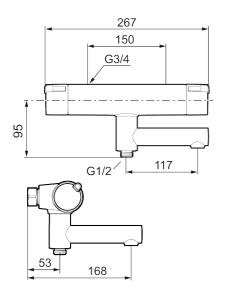

**Article number:** 330100.DB **Flow 3 bar:** 22.9 l/m **Description:** Chrome, 150 c/c, incl. 2 x S-connectors G1/2-G3/4

- · Swivel spout with built-in diverter
- · Pressure balanced thermostatic mixer
- Temperature handle with safety stop at 38°C
- With Eco-function
- Lead Free material
- Approved non-return valves, EN-Standard EN1717