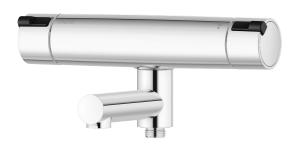

## MMIX II bath mixer

We have updated our classic MMIX chrome bathtub mixer – now featuring refined, straighter lines and a bolder expression, highlighting its exceptional function and elegance. Its interior has also been upgraded with an improved thermostat for optimal energy efficiency.

**Article number:** 330100.DB **Flow 3 bar:** 22.9 l/m **Description:** Chrome, 150 c/c, incl. 2 x S-connectors G1/2-G3/4

- · Swivel spout with built-in diverter
- · Pressure balanced thermostatic mixer
- Temperature handle with safety stop at 38°C
- With Eco-function
- Lead Free material
- Approved non-return valves, EN-Standard EN1717