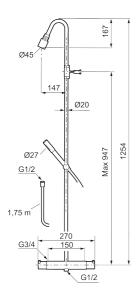

## Mora Izzy thermostatic mixer:

- · Compensates for temperature and pressure fluctuations
- · With reversible headwork
- Temperature handle with safety stop at 38°C
- With Eco-function Approved non-return valves, EN-Standard EN1717

## Mora Izzy Shower System:

- · Black shower hose in metal, PVC- and BPA-free
- · With Easy-Clean anti-limescale system
- · Shower bar can be shortened if required
- Eco (energy and water saving hand shower 9 l/min, shower head 12 l/min)