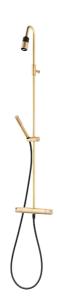

# MORA IZZY shower system kit

Mora Izzy exudes harmony and elegance. The elegantly curved shower bar gives Mora Izzy its characteristic look. The matt, untreated surface of Izzy Raw will acquire an attractive patina over time, helping the product to age gracefully with its surroundings.

Article number: 705600.66 **Description:** Raw brass

Izzy Raw and Rustic come with untreated brass surfaces, which will allow them to age over time, developing a patina and a beauty all of their own.

## Mora Izzy Shower System:

- · Black shower hose in metal, PVC- and BPA-free
- · With Easy-Clean anti-limescale system
- · Shower bar can be shortened if required
- Eco (energy and water saving hand shower 9 l/min, shower head 12 l/min)