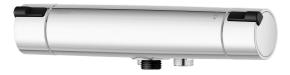

## MMIX II shower mixer

We have updated our classic MMIX chrome shower mixer with a straighter shape and a bolder look. The result? Superior function and elegant style! Its interior has also been upgraded with an improved thermostat, providing optimal energy efficiency combined with an unsurpassable shower experience.

Article number: 334010 Flow 3 bar: 12.0 l/m Description: Chrome, 40 c/c, pipe connection down

- Note! 40 c/c
- With shower connection down
- Pressure balanced thermostatic mixer
- Temperature handle with safety stop at 38°C
- With Eco-function
- Lead Free material
- Approved non-return valves, EN-Standard EN1717