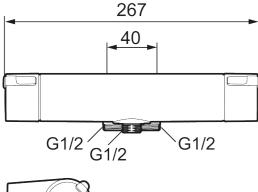

Article number: 334010 Flow 3 bar: 12.0 l/m Description: Chrome, 40 c/c, pipe connection down

- Note! 40 c/c
- With shower connection down
- Pressure balanced thermostatic mixer
- Temperature handle with safety stop at 38°C
- With Eco-function
- Lead Free material
- Approved non-return valves, EN-Standard EN1717