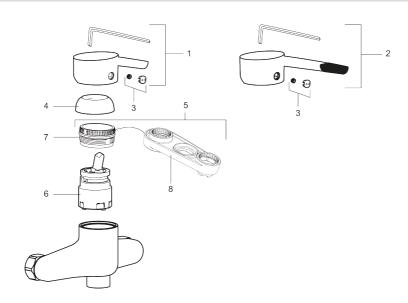

Article number: 731420.tt

| Sparepartlist |           |         |                                                              |
|---------------|-----------|---------|--------------------------------------------------------------|
| NO.           | ART NO.   | RSK     | DESCRIPTION                                                  |
| 1             | 409389.AE | 8344867 | Lever, complete                                              |
| 2             | 409390.AE | 8344874 | Care lever, complete, chrome                                 |
| 3             | 409392.AE | 8344866 | Colour marking and mounting screw for lever                  |
| 4             | 409391.AE | 8344865 | Cover nut                                                    |
| 5             | 409393.AE | 8345179 | Lock nut for cartridge, incl service tool                    |
| 6             | S600273   | 8387230 | Ceramic cartridge with service tool, cold start (green ring) |
| 6             | 409405.AE | 8345205 | Ceramic cartridge, Turbo, incl service tool                  |
| 7             | 439060.AE | 8295361 | Lock nut                                                     |
| 8             | 891096.AE | 8345921 | Service tool                                                 |