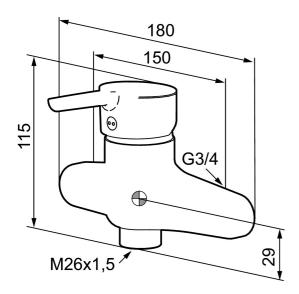

Article number: 731420.tt

Description: Chrom, incl. s-connection (2x701001), with Turbo-Jet

function

- ESS (energy saving system)
- · Ceramic cartridge with soft closing function
- · Adjustable flow control and temperature limiter
- Projection with connectors 163 mm
- Approved non-return valves, EN-Standard EN1717
- Spout must be ordered separately, see chapter for spout