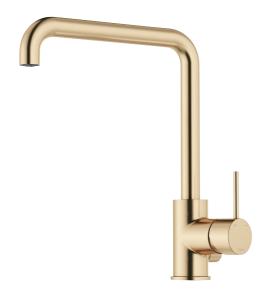

### MORA INXX II sharp kitchen

### mixer

With its durable, elegant brushed brass finish and strong personality, the INXX II sharp kitchen mixer makes a stylish, contemporary statement in your kitchen. The mixer has been tested and approved according to current building regulations and is energy-efficient, which means it reduces water and energy use without compromising on comfort.

Article number: 272071.62CA Flow 3 bar: 6.0 l/m Description: Brushed brass PVD

- Ceramic cartridge
- Adjustable flow control and temperature limiter
- Soft PEX® hoses with 3/8" connecting nut (stainless steel braided)
- Swivel spout, limitation part for 60°, 85°, 110° or 360° included
- With dish washer valve CW, not adjustable to HW
- Hole diameter Ø34-37 mm