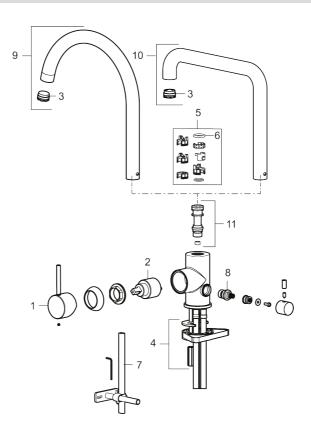

### Sparepartlist

| NO. | ART NO.     | RSK     | DESCRIPTION                         |
|-----|-------------|---------|-------------------------------------|
| 1   | 409700.AE   | 8394069 | Lever, complete, chrome             |
| 1   | 409700.12AE | 8394070 | Lever, complete, matte black        |
| 1   | 409700.22AE | 8394071 | Lever, complete, matte white        |
| 1   | 409700.44AE | 8394072 | Lever, complete, matte grey         |
| 1   | 409700.60AE | 8394073 | Lever, complete, polished brass PVD |
| 1   | 409700.62AE | 8394074 | Lever, complete, brushed brass PVD  |
| 1   | 409700.76AE | 8394075 | Lever, complete, brushed nickel     |

### mora

| NO. | ART NO.     | RSK     | DESCRIPTION                                  |
|-----|-------------|---------|----------------------------------------------|
| 2   | 409702.AE   | 8437059 | Ceramic cartridge                            |
| 3   | S600230     |         | Aerator M21,5 ext., Z                        |
| 4   | S600055     |         | Fastening details                            |
| 5   | 209565.AE   |         | Limitation segment                           |
| 6   | 708843.AE   | 8295357 | O-ring (15,54 x 2,62), 2 pcs                 |
| 7   | 409340.AE   | 8531598 | Stabilization kit                            |
| 8   | 409707.AE   | 8394082 | Ceramic cartridge for dish washer connection |
| 9   | 409712.AE   | 8441027 | Swivel spout, chrome                         |
| 9   | 409712.12AE | 8441028 | Swivel spout, matte black                    |
| 9   | 409712.22AE | 8441029 | Swivel spout, matte white                    |
| 9   | 409712.44AE | 8441030 | Swivel spout, matte grey                     |
| 9   | 409712.60AE | 8441031 | Swivel spout, polished brass PVD             |
| 9   | 409712.62AE | 8441032 | Swivel spout, brushed brass PVD              |
| 9   | 409712.76AE | 8441033 | Swivel spout, Brushed nickel                 |
| 10  | 409713.AE   | 8441034 | Swivel spout, chrome                         |
| 10  | 409713.12AE | 8441035 | Swivel spout, matte black                    |
| 10  | 409713.22AE | 8441036 | Swivel spout, matte white                    |
| 10  | 409713.44AE | 8441037 | Swivel spout, matte grey                     |
| 10  | 409713.60AE | 8441038 | Swivel spout, polished brass PVD             |
| 10  | 409713.62AE | 8441039 | Swivel spout, brushed brass PVD              |
| 10  | 409713.76AE | 8441040 | Swivel spout, Brushed nickel                 |
| 11  | S600231     |         | Spout nipple, complete                       |