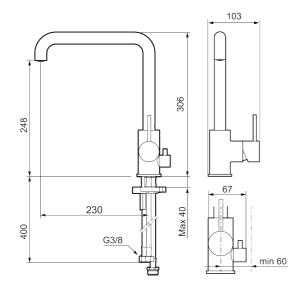

Article number: 272071.62CA Flow 3 bar: 6.0 l/m Description: Brushed brass PVD

- Ceramic cartridge
- Adjustable flow control and temperature limiter
- Soft PEX® hoses with 3/8" connecting nut (stainless steel braided)
- Swivel spout, limitation part for 60°, 85°, 110° or 360° included
- With dish washer valve CW, not adjustable to HW
- Hole diameter Ø34-37 mm

#### Article number: 272071.62CA