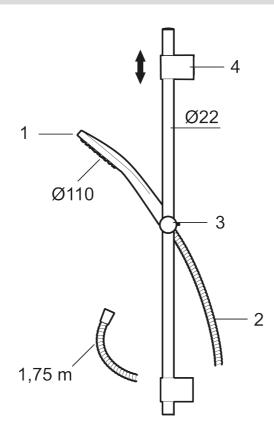

### Sparepartlist

| NO. | ART NO.    | RSK     | DESCRIPTION                                |
|-----|------------|---------|--------------------------------------------|
| 1   | S600238    | 8233065 |                                            |
| 1   | S600238.12 | 8233100 |                                            |
| 2   | S600109    | 8252036 | Shower hose, chrome                        |
| 2   | S600109.12 | 8236624 | Shower hose in metal, 1750 mm, matte black |
| 3   | S600246    | 8239619 | Slider, chrome                             |
| 3   | S600246.12 | 8239664 | Slider, matte black                        |
| 4   | S600266    | 8239702 | Wall bracket, chrome, 2 pcs                |
| 4   | S600266.12 | 8239703 |                                            |