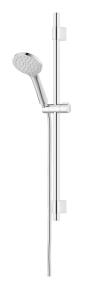

## LYNX shower set

The sleek, high-performance LYNX shower set has a timeless form in contemporary chrome or matte black finishes. Effortless to style into your interior and exquisite to use.

Article number: 341300 Flow 3 bar: 7.6 l/m Description: Chome

## LYNX shower set

The sleek, high-performance LYNX shower set has a timeless form in contemporary chrome or matte black finishes. Effortless to style into your interior and exquisite to use.