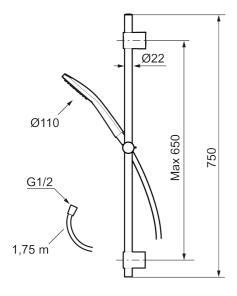

- Shower hose in metal, PVC- and BPA-free
- With adjustable wall brackets for usage of existing screw holes
- With Easy-Clean anti-limescale system
- Lead Free material

Uniqe characteristics

### Sparepartlist

| NO. | ART NO.    | RSK     | DESCRIPTION                                |
|-----|------------|---------|--------------------------------------------|
| 1   | S600238    | 8233065 |                                            |
| 1   | S600238.12 | 8233100 |                                            |
| 2   | S600109    | 8252036 | Shower hose, chrome                        |
| 2   | S600109.12 | 8236624 | Shower hose in metal, 1750 mm, matte black |
| 3   | S600246    | 8239619 | Slider, chrome                             |
| 3   | S600246.12 | 8239664 | Slider, matte black                        |
| 4   | S600266    | 8239702 | Wall bracket, chrome, 2 pcs                |
| 4   | S600266.12 | 8239703 |                                            |