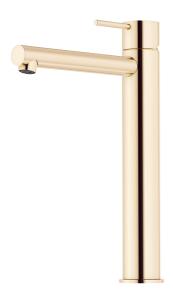

## MORA INXX II sharp, high basin mixer

INXX II basin mixers are available in three different heights, including high which is suitable for countertop basins. With its durable, trendy polished brass finish and straight lines, long spout and slanted nozzle, the INXX II sharp basin mixer is attractive to look at and practical to use. The mixer has been tested and approved according to current building regulations and is energy-efficient, which means it reduces water and energy use without compromising on comfort. A push downwaste in a matching colour is available as an accessory.

Article number: 273023.60CA Flow 3 bar: 4.5 l/m

**Description:** Polished brass PVD

- · Ceramic cartridge
- · Adjustable flow control and temperature limiter
- Soft PEX® hoses with 3/8" connecting nut (stainless steel braided)
- Hole diameter Ø34-37 mm