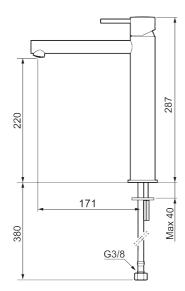

Article number: 273023.60CA Flow 3 bar: 4.5 l/m

**Description:** Polished brass PVD

- · Ceramic cartridge
- · Adjustable flow control and temperature limiter
- Soft PEX® hoses with 3/8" connecting nut (stainless steel braided)
- Hole diameter Ø34-37 mm