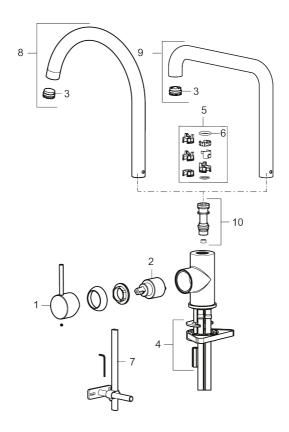

Article number: 272051.22CA

| Sparepartlist |             |         |                                     |  |  |
|---------------|-------------|---------|-------------------------------------|--|--|
| NO.           | ART NO.     | RSK     | DESCRIPTION                         |  |  |
| 1             | 409700.AE   | 8394069 | Lever, complete, chrome             |  |  |
| 1             | 409700.12AE | 8394070 | Lever, complete, matte black        |  |  |
| 1             | 409700.22AE | 8394071 | Lever, complete, matte white        |  |  |
| 1             | 409700.44AE | 8394072 | Lever, complete, matte grey         |  |  |
| 1             | 409700.60AE | 8394073 | Lever, complete, polished brass PVD |  |  |
| 1             | 409700.62AE | 8394074 | Lever, complete, brushed brass PVD  |  |  |
| 1             | 409700.76AE | 8394075 | Lever, complete, brushed nickel     |  |  |

| 2         409702.AE         8437059         Ceramic cartridge           3         S600230         Aerator M21,5 ext., Z           4         \$600055         Fastening details           5         209565.AE         Limitation segment           6         708843.AE         8295357         O-ring (15,54 x 2,62), 2 pcs           7         \$600308         8387263         Stabilizer kit           8         409712.AE         8441027         Swivel spout, chrome           8         409712.AE         8441028         Swivel spout, matte black           8         409712.22AE         8441029         Swivel spout, matte white           8         409712.62AE         8441030         Swivel spout, matte grey           8         409712.60AE         8441031         Swivel spout, polished brass PVD           8         409712.60AE         8441032         Swivel spout, brushed nickel           9         409713.AE         8441033         Swivel spout, chrome           9         409713.2AE         8441035         Swivel spout, matte black           9         409713.2AE         8441036         Swivel spout, matte grey           9         409713.60AE         8441038         Swivel spout, polished brass PVD                      | NO. | ART NO.     | RSK     | DESCRIPTION                      |
|----------------------------------------------------------------------------------------------------------------------------------------------------------------------------------------------------------------------------------------------------------------------------------------------------------------------------------------------------------------------------------------------------------------------------------------------------------------------------------------------------------------------------------------------------------------------------------------------------------------------------------------------------------------------------------------------------------------------------------------------------------------------------------------------------------------------------------------------------------------------------------------------------------------------------------------------------------------------------------------------------------------------------------------------------------------------------------------------------------------------------------------------------------------------------------------------------------------------------------------------------------------------|-----|-------------|---------|----------------------------------|
| 4         \$600055         Fastening details           5         209565.AE         Limitation segment           6         708843.AE         8295357         O-ring (15,54 x 2,62), 2 pcs           7         \$600308         8387263         Stabilizer kit           8         409712.AE         8441027         Swivel spout, chrome           8         409712.12AE         8441028         Swivel spout, matte black           8         409712.2AE         8441029         Swivel spout, matte grey           8         409712.4AAE         8441030         Swivel spout, polished brass PVD           8         409712.60AE         8441031         Swivel spout, brushed brass PVD           8         409712.62AE         8441032         Swivel spout, Brushed nickel           9         409713.AE         8441034         Swivel spout, matte black           9         409713.12AE         8441035         Swivel spout, matte black           9         409713.22AE         8441036         Swivel spout, matte black           9         409713.60AE         8441038         Swivel spout, polished brass PVD           9         409713.60AE         8441039         Swivel spout, brushed brass PVD           9         409713.62AE         8441030 | 2   | 409702.AE   | 8437059 | Ceramic cartridge                |
| 5         209565.AE         Limitation segment           6         708843.AE         8295357         O-ring (15,54 x 2,62), 2 pcs           7         \$600308         8387263         Stabilizer kit           8         409712.AE         8441027         Swivel spout, chrome           8         409712.12AE         8441028         Swivel spout, matte black           8         409712.22AE         8441029         Swivel spout, matte white           8         409712.44AE         8441030         Swivel spout, matte grey           8         409712.60AE         8441031         Swivel spout, polished brass PVD           8         409712.62AE         8441032         Swivel spout, brushed nickel           9         409713.AE         8441033         Swivel spout, chrome           9         409713.AE         8441034         Swivel spout, matte black           9         409713.12AE         8441035         Swivel spout, matte white           9         409713.44AE         8441036         Swivel spout, matte grey           9         409713.60AE         8441038         Swivel spout, brushed brass PVD           9         409713.62AE         8441039         Swivel spout, brushed brass PVD           9         409713.62AE    | 3   | S600230     |         | Aerator M21,5 ext., Z            |
| 6 708843.AE 8295357 O-ring (15,54 x 2,62), 2 pcs 7 S600308 8387263 Stabilizer kit 8 409712.AE 8441027 Swivel spout, chrome 8 409712.12AE 8441028 Swivel spout, matte black 8 409712.22AE 8441029 Swivel spout, matte white 8 409712.44AE 8441030 Swivel spout, matte grey 8 409712.60AE 8441031 Swivel spout, polished brass PVD 8 409712.62AE 8441032 Swivel spout, brushed brass PVD 8 409712.76AE 8441033 Swivel spout, Brushed nickel 9 409713.AE 8441034 Swivel spout, chrome 9 409713.12AE 8441035 Swivel spout, matte black 9 409713.22AE 8441036 Swivel spout, matte white 9 409713.44AE 8441037 Swivel spout, matte white 9 409713.60AE 8441038 Swivel spout, polished brass PVD 9 409713.60AE 8441039 Swivel spout, brushed brass PVD 9 409713.62AE 8441039 Swivel spout, brushed brass PVD 9 409713.62AE 8441039 Swivel spout, brushed brass PVD                                                                                                                                                                                                                                                                                                                                                                                                          | 4   | S600055     |         | Fastening details                |
| 7       \$600308       \$8387263       \$Stabilizer kit         8       \$409712.AE       \$441027       \$Swivel spout, chrome         8       \$409712.12AE       \$8441028       \$Swivel spout, matte black         8       \$409712.22AE       \$8441029       \$Swivel spout, matte white         8       \$409712.44AE       \$8441030       \$Swivel spout, matte grey         8       \$409712.60AE       \$8441031       \$Swivel spout, polished brass PVD         8       \$409712.62AE       \$8441032       \$Swivel spout, brushed brass PVD         8       \$409712.76AE       \$8441033       \$Swivel spout, chrome         9       \$409713.AE       \$8441034       \$Swivel spout, matte black         9       \$409713.12AE       \$8441035       \$Swivel spout, matte white         9       \$409713.22AE       \$8441036       \$Swivel spout, matte grey         9       \$409713.60AE       \$8441037       \$Swivel spout, polished brass PVD         9       \$409713.60AE       \$8441039       \$Swivel spout, brushed brass PVD         9       \$409713.60AE       \$8441039       \$Swivel spout, brushed brass PVD         9       \$409713.60AE       \$8441040       \$Swivel spout, brushed nickel                            | 5   | 209565.AE   |         | Limitation segment               |
| 8       409712.AE       8441027       Swivel spout, chrome         8       409712.12AE       8441028       Swivel spout, matte black         8       409712.22AE       8441029       Swivel spout, matte white         8       409712.44AE       8441030       Swivel spout, matte grey         8       409712.60AE       8441031       Swivel spout, polished brass PVD         8       409712.62AE       8441032       Swivel spout, brushed brass PVD         8       409712.76AE       8441033       Swivel spout, Brushed nickel         9       409713.AE       8441034       Swivel spout, chrome         9       409713.12AE       8441035       Swivel spout, matte black         9       409713.22AE       8441036       Swivel spout, matte grey         9       409713.60AE       8441037       Swivel spout, matte grey         9       409713.60AE       8441038       Swivel spout, brushed brass PVD         9       409713.76AE       8441040       Swivel spout, Brushed nickel                                                                                                                                                                                                                                                                    | 6   | 708843.AE   | 8295357 | O-ring (15,54 x 2,62), 2 pcs     |
| 8       409712.12AE       8441028       Swivel spout, matte black         8       409712.22AE       8441029       Swivel spout, matte white         8       409712.44AE       8441030       Swivel spout, matte grey         8       409712.60AE       8441031       Swivel spout, polished brass PVD         8       409712.62AE       8441032       Swivel spout, brushed brass PVD         8       409712.76AE       8441033       Swivel spout, Brushed nickel         9       409713.AE       8441034       Swivel spout, chrome         9       409713.12AE       8441035       Swivel spout, matte black         9       409713.22AE       8441036       Swivel spout, matte white         9       409713.60AE       8441037       Swivel spout, matte grey         9       409713.60AE       8441038       Swivel spout, polished brass PVD         9       409713.62AE       8441039       Swivel spout, brushed brass PVD         9       409713.76AE       8441040       Swivel spout, Brushed nickel                                                                                                                                                                                                                                                     | 7   | S600308     | 8387263 | Stabilizer kit                   |
| 8       409712.22AE       8441029       Swivel spout, matte white         8       409712.44AE       8441030       Swivel spout, matte grey         8       409712.60AE       8441031       Swivel spout, polished brass PVD         8       409712.62AE       8441032       Swivel spout, brushed brass PVD         8       409712.76AE       8441033       Swivel spout, Brushed nickel         9       409713.AE       8441034       Swivel spout, chrome         9       409713.12AE       8441035       Swivel spout, matte black         9       409713.22AE       8441036       Swivel spout, matte white         9       409713.44AE       8441037       Swivel spout, matte grey         9       409713.60AE       8441038       Swivel spout, polished brass PVD         9       409713.62AE       8441039       Swivel spout, brushed brass PVD         9       409713.76AE       8441040       Swivel spout, Brushed nickel                                                                                                                                                                                                                                                                                                                               | 8   | 409712.AE   | 8441027 | Swivel spout, chrome             |
| 8       409712.44AE       8441030       Swivel spout, matte grey         8       409712.60AE       8441031       Swivel spout, polished brass PVD         8       409712.62AE       8441032       Swivel spout, brushed brass PVD         8       409712.76AE       8441033       Swivel spout, Brushed nickel         9       409713.AE       8441034       Swivel spout, chrome         9       409713.12AE       8441035       Swivel spout, matte black         9       409713.22AE       8441036       Swivel spout, matte white         9       409713.44AE       8441037       Swivel spout, matte grey         9       409713.60AE       8441038       Swivel spout, polished brass PVD         9       409713.62AE       8441039       Swivel spout, brushed brass PVD         9       409713.76AE       8441040       Swivel spout, Brushed nickel                                                                                                                                                                                                                                                                                                                                                                                                         | 8   | 409712.12AE | 8441028 | Swivel spout, matte black        |
| 8       409712.60AE       8441031       Swivel spout, polished brass PVD         8       409712.62AE       8441032       Swivel spout, brushed brass PVD         8       409712.76AE       8441033       Swivel spout, Brushed nickel         9       409713.AE       8441034       Swivel spout, chrome         9       409713.12AE       8441035       Swivel spout, matte black         9       409713.22AE       8441036       Swivel spout, matte white         9       409713.44AE       8441037       Swivel spout, matte grey         9       409713.60AE       8441038       Swivel spout, polished brass PVD         9       409713.62AE       8441039       Swivel spout, brushed brass PVD         9       409713.76AE       8441040       Swivel spout, Brushed nickel                                                                                                                                                                                                                                                                                                                                                                                                                                                                                  | 8   | 409712.22AE | 8441029 | Swivel spout, matte white        |
| 8       409712.62AE       8441032       Swivel spout, brushed brass PVD         8       409712.76AE       8441033       Swivel spout, Brushed nickel         9       409713.AE       8441034       Swivel spout, chrome         9       409713.12AE       8441035       Swivel spout, matte black         9       409713.22AE       8441036       Swivel spout, matte white         9       409713.44AE       8441037       Swivel spout, matte grey         9       409713.60AE       8441038       Swivel spout, polished brass PVD         9       409713.62AE       8441039       Swivel spout, brushed brass PVD         9       409713.76AE       8441040       Swivel spout, Brushed nickel                                                                                                                                                                                                                                                                                                                                                                                                                                                                                                                                                                   | 8   | 409712.44AE | 8441030 | Swivel spout, matte grey         |
| 8       409712.76AE       8441033       Swivel spout, Brushed nickel         9       409713.AE       8441034       Swivel spout, chrome         9       409713.12AE       8441035       Swivel spout, matte black         9       409713.22AE       8441036       Swivel spout, matte white         9       409713.44AE       8441037       Swivel spout, matte grey         9       409713.60AE       8441038       Swivel spout, polished brass PVD         9       409713.62AE       8441039       Swivel spout, brushed brass PVD         9       409713.76AE       8441040       Swivel spout, Brushed nickel                                                                                                                                                                                                                                                                                                                                                                                                                                                                                                                                                                                                                                                   | 8   | 409712.60AE | 8441031 | Swivel spout, polished brass PVD |
| 9 409713.AE 8441034 Swivel spout, chrome  9 409713.12AE 8441035 Swivel spout, matte black  9 409713.22AE 8441036 Swivel spout, matte white  9 409713.44AE 8441037 Swivel spout, matte grey  9 409713.60AE 8441038 Swivel spout, polished brass PVD  9 409713.62AE 8441039 Swivel spout, brushed brass PVD  9 409713.76AE 8441040 Swivel spout, Brushed nickel                                                                                                                                                                                                                                                                                                                                                                                                                                                                                                                                                                                                                                                                                                                                                                                                                                                                                                        | 8   | 409712.62AE | 8441032 | Swivel spout, brushed brass PVD  |
| 9 409713.12AE 8441035 Swivel spout, matte black 9 409713.22AE 8441036 Swivel spout, matte white 9 409713.44AE 8441037 Swivel spout, matte grey 9 409713.60AE 8441038 Swivel spout, polished brass PVD 9 409713.62AE 8441039 Swivel spout, brushed brass PVD 9 409713.76AE 8441040 Swivel spout, Brushed nickel                                                                                                                                                                                                                                                                                                                                                                                                                                                                                                                                                                                                                                                                                                                                                                                                                                                                                                                                                       | 8   | 409712.76AE | 8441033 | Swivel spout, Brushed nickel     |
| 9 409713.22AE 8441036 Swivel spout, matte white  9 409713.44AE 8441037 Swivel spout, matte grey  9 409713.60AE 8441038 Swivel spout, polished brass PVD  9 409713.62AE 8441039 Swivel spout, brushed brass PVD  9 409713.76AE 8441040 Swivel spout, Brushed nickel                                                                                                                                                                                                                                                                                                                                                                                                                                                                                                                                                                                                                                                                                                                                                                                                                                                                                                                                                                                                   | 9   | 409713.AE   | 8441034 | Swivel spout, chrome             |
| 9 409713.44AE 8441037 Swivel spout, matte grey 9 409713.60AE 8441038 Swivel spout, polished brass PVD 9 409713.62AE 8441039 Swivel spout, brushed brass PVD 9 409713.76AE 8441040 Swivel spout, Brushed nickel                                                                                                                                                                                                                                                                                                                                                                                                                                                                                                                                                                                                                                                                                                                                                                                                                                                                                                                                                                                                                                                       | 9   | 409713.12AE | 8441035 | Swivel spout, matte black        |
| 9 409713.60AE 8441038 Swivel spout, polished brass PVD 9 409713.62AE 8441039 Swivel spout, brushed brass PVD 9 409713.76AE 8441040 Swivel spout, Brushed nickel                                                                                                                                                                                                                                                                                                                                                                                                                                                                                                                                                                                                                                                                                                                                                                                                                                                                                                                                                                                                                                                                                                      | 9   | 409713.22AE | 8441036 | Swivel spout, matte white        |
| 9 409713.62AE 8441039 Swivel spout, brushed brass PVD 9 409713.76AE 8441040 Swivel spout, Brushed nickel                                                                                                                                                                                                                                                                                                                                                                                                                                                                                                                                                                                                                                                                                                                                                                                                                                                                                                                                                                                                                                                                                                                                                             | 9   | 409713.44AE | 8441037 | Swivel spout, matte grey         |
| 9 409713.76AE 8441040 Swivel spout, Brushed nickel                                                                                                                                                                                                                                                                                                                                                                                                                                                                                                                                                                                                                                                                                                                                                                                                                                                                                                                                                                                                                                                                                                                                                                                                                   | 9   | 409713.60AE | 8441038 | Swivel spout, polished brass PVD |
|                                                                                                                                                                                                                                                                                                                                                                                                                                                                                                                                                                                                                                                                                                                                                                                                                                                                                                                                                                                                                                                                                                                                                                                                                                                                      | 9   | 409713.62AE | 8441039 | Swivel spout, brushed brass PVD  |
| 10 S600231 Spout nipple, complete                                                                                                                                                                                                                                                                                                                                                                                                                                                                                                                                                                                                                                                                                                                                                                                                                                                                                                                                                                                                                                                                                                                                                                                                                                    | 9   | 409713.76AE | 8441040 | Swivel spout, Brushed nickel     |
|                                                                                                                                                                                                                                                                                                                                                                                                                                                                                                                                                                                                                                                                                                                                                                                                                                                                                                                                                                                                                                                                                                                                                                                                                                                                      | 10  | S600231     |         | Spout nipple, complete           |