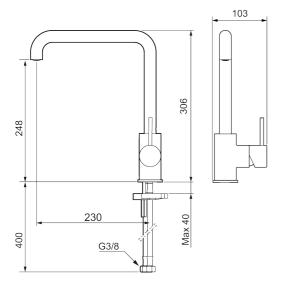

Article number: 272051.22CA Flow 3 bar: 6.0 l/m

**Description:** Matte white

- · Ceramic cartridge
- Adjustable flow control and temperature limiter
- Soft PEX® hoses with 3/8" connecting nut (stainless steel braided)
- Swivel spout, limitation part for 60°, 85°, 110° or 360° included
- Hole diameter Ø34-37 mm