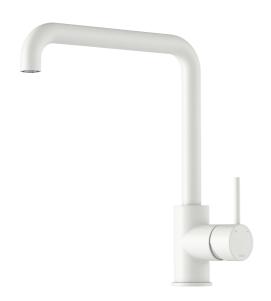

# MORA INXX II sharp kitchen mixer

With its durable matt white finish and strong personality, the INXX II sharp kitchen mixer makes a stylish, contemporary statement in your kitchen. The mixer has been tested and approved according to current building regulations and is energy-efficient, which means it reduces water and energy use without compromising on comfort.

### **About the collection**

INXX II is an elegant, timeless collection in a palette of carefully selected colours. Offering a combination of high quality, sober design and outstanding comfort, this is the ultimate collection.

Article number: 272051.22CA Flow 3 bar: 6.0 l/m

**Description:** Matte white

- · Ceramic cartridge
- Adjustable flow control and temperature limiter
- Soft PEX® hoses with 3/8" connecting nut (stainless steel braided)
- Swivel spout, limitation part for 60°, 85°, 110° or 360° included
- Hole diameter Ø34-37 mm

## MORA INXX II sharp kitchen mixer

With its durable matt white finish and strong personality, the INXX II sharp kitchen mixer makes a stylish, contemporary statement in your kitchen. The mixer has been tested and approved according to current building regulations and is energy-efficient, which means it reduces water and energy use without compromising on comfort.

#### About the collection

INXX II is an elegant, timeless collection in a palette of carefully selected colours. Offering a combination of high quality, sober design and outstanding comfort, this is the ultimate collection.