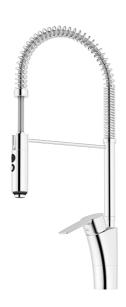

## MORA CERA miniprofi kitchen mixer

The kitchen mixer for demanding domestic chefs (pro's). Mora Cera Miniprofi takes the benefits of the professional kitchen into your home, providing an exciting accent to the traditional domestic kitchen.

The headpiece (nozzle) is removable and the flow can be varied between different spray patterns such as concentrated jet or shower. The kitchen work becomes easier, more efficient, more attractive and with the ESS function more environmental friendly.

Article number: 242301 Flow 3 bar: 10.3 l/m

**Description:** Chrome

- ESS (energy saving system)
- · Ceramic cartridge with soft closing function
- · Adjustable flow control and temperature limiter
- Hose, limitation part for 60°, 85°, 110° or 360° included
- · Nozzle with concentrated jet and hand shower
- Soft PEX<sup>®</sup> hoses with 3/8" connecting nut (stainless steel braided)
- Approved non-return valves, EN-Standard EN1717
- Hole diameter Ø34-37 mm