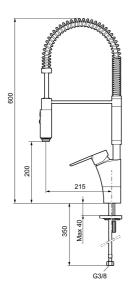

Article number: 242301 Flow 3 bar: 10.3 l/m

**Description:** Chrome

- ESS (energy saving system)
- · Ceramic cartridge with soft closing function
- · Adjustable flow control and temperature limiter
- Hose, limitation part for 60°, 85°, 110° or 360° included
- · Nozzle with concentrated jet and hand shower
- Soft PEX<sup>®</sup> hoses with 3/8" connecting nut (stainless steel braided)
- Approved non-return valves, EN-Standard EN1717
- Hole diameter Ø34-37 mm