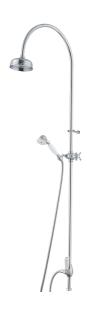

## MORA CLASSIC family

Mora Classic is an exclusive range of taps with solid, rounded lines that embrace the design ideals of the past. Mora Classic Family gives you a fabulous fusion of modern technology and classic, timeless design. You get the combined advantages of an overhead shower and a hand shower and a design that brings beauty and harmony to your whole bathroom interior.

Article number: 130265

Description: Chrome, conn. 3/4"

- · Incl. hand shower and diverter
- · Shower hose in metal, PVC- and BPA-free
- · Shower bar can be shortened if required
- Connection with 3/4" swivel nuts