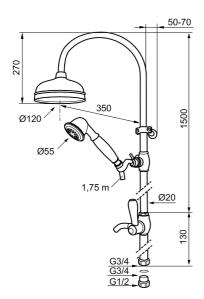

Article number: 130265

Description: Chrome, conn. 3/4"

- · Incl. hand shower and diverter
- · Shower hose in metal, PVC- and BPA-free
- · Shower bar can be shortened if required
- Connection with 3/4" swivel nuts