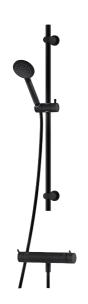

# MORA INXX II shower kit

With its durable matt black finish the INXX II combines classic design with high performance, constant temperature, outstanding comfort and effective scald protection. The mixer has been tested and approved according to current building regulations and is energy-efficient, which means it reduces water and energy use without compromising on comfort. The INXX II collection offers a world-class water experience.

**Article number: 271600.12 Flow 3 bar: 7.3 l/m** 

Description: Matte black, 160 c/c

### MORA INXX II shower mixer:

- · Pressure balanced thermostatic mixer
- Temperature handle with safety stop at 38°C
- With Eco-function
- Approved non-return valves, EN-Standard EN1717

#### **MORA INXX II shower:**

- · Shower hose in metal, PVC- and BPA-free
- · With adjustable wall brackets for usage of existing screw holes
- With Easy-Clean anti-limescale system
- Constant flow 7,5 I/min at 200-600 kPa