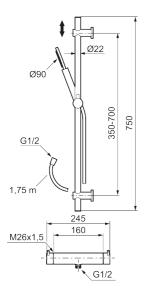

**Article number: 271600.12 Flow 3 bar: 7.3 l/m** 

Description: Matte black, 160 c/c

### MORA INXX II shower mixer:

- · Pressure balanced thermostatic mixer
- Temperature handle with safety stop at 38°C
- With Eco-function
- Approved non-return valves, EN-Standard EN1717

#### **MORA INXX II shower:**

- · Shower hose in metal, PVC- and BPA-free
- · With adjustable wall brackets for usage of existing screw holes
- With Easy-Clean anti-limescale system
- Constant flow 7,5 I/min at 200-600 kPa