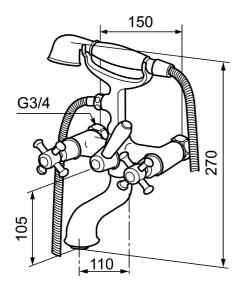

Article number: 700624 **Description:** Chrome

- · With shower hose and hand shower
- With diverter
- Projection with connectors 186 mm
- Distance from wall to center spout 170 mm