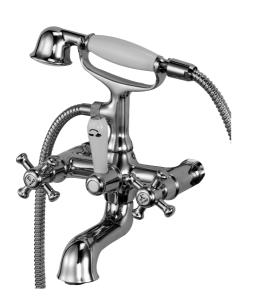

## MORA CLASSSIC bath mixer

Mora Classic is an exclusive range of taps with solid, rounded lines that embrace the design ideals of the past. All the parts are made of metal with genuine Mora quality. Mora Classic bath mixers provide outstanding comfort and safety and add an exclusive touch to your whole bathroom interior. All the mixers have a ceramic seal as standard. This is modern technology fused with classic style at its best.

Article number: 700624 **Description:** Chrome

- · With shower hose and hand shower
- With diverter
- Projection with connectors 186 mm
- Distance from wall to center spout 170 mm